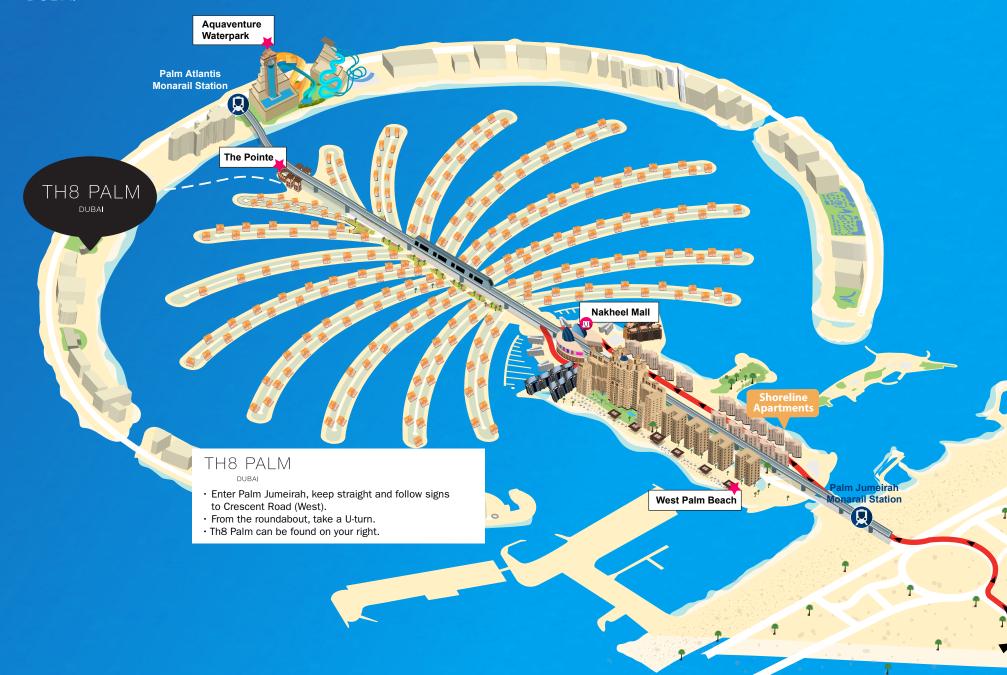

## Shopping & Attractions

Th8 Palm is beachfront resort situated on a global landmark, with easy access to various shopping malls and local attractions.