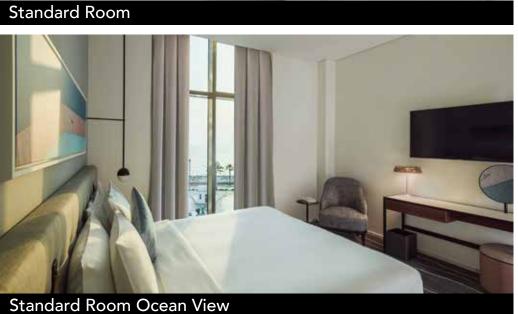

### Rooms

Immerse yourself in unparalleled luxury and take in the comforts of Th8 Palm twin or king rooms. Be swept with the breath-taking views of the turquoise seas and the iconic palm from the floor to ceiling windows. Stretch out and re-energise in a walk-in Monsoon Rain Shower and luxuriate in a space that's been designed just for you.

## Room Types

Standard Twin Room