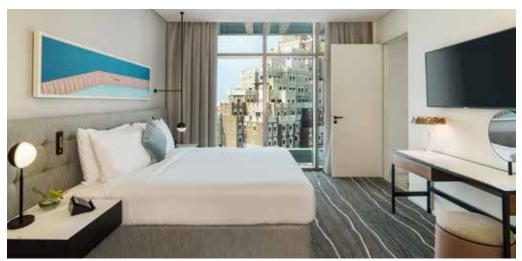

### Rooms

Immerse yourself in unparalleled luxury and take in the comforts of Th8 Palm twin or king rooms. Be swept with the breath-taking views of the turquoise seas and the iconic palm from the floor to ceiling windows. Stretch out and re-energise in a walk-in Monsoon Rain Shower and luxuriate in a space that's been designed just for you.

## Room Types

Standard Twin Room