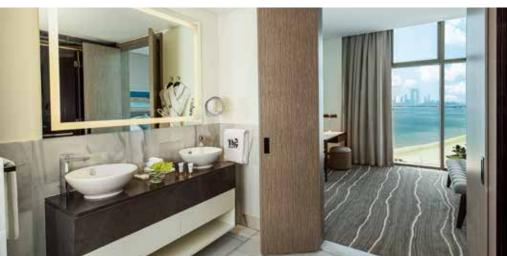

### Rooms

Immerse yourself in unparalleled luxury and take in the comforts of Th8 Palm twin or king rooms. Be swept with the breath-taking views of the turquoise seas and the iconic palm from the floor to ceiling windows. Stretch out and re-energise in a walk-in Monsoon Rain Shower and luxuriate in a space that's been designed just for you.

## Room Types

Standard Twin Room