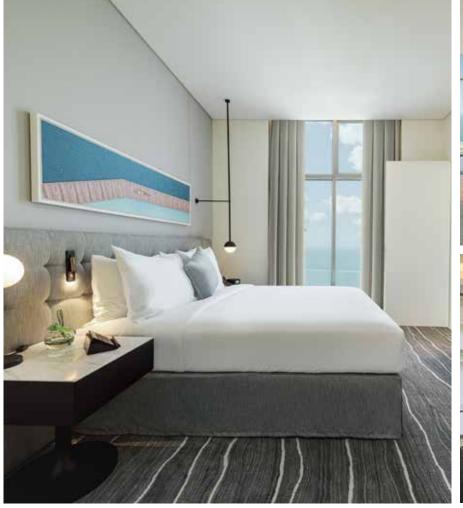

### Rooms

Immerse yourself in unparalleled luxury and take in the comforts of Th8 Palm twin or king rooms. Be swept with the breath-taking views of the turquoise seas and the iconic palm from the floor to ceiling windows. Stretch out and re-energise in a walk-in Monsoon Rain Shower and luxuriate in a space that's been designed just for you.

## Room Types

Standard Twin Room