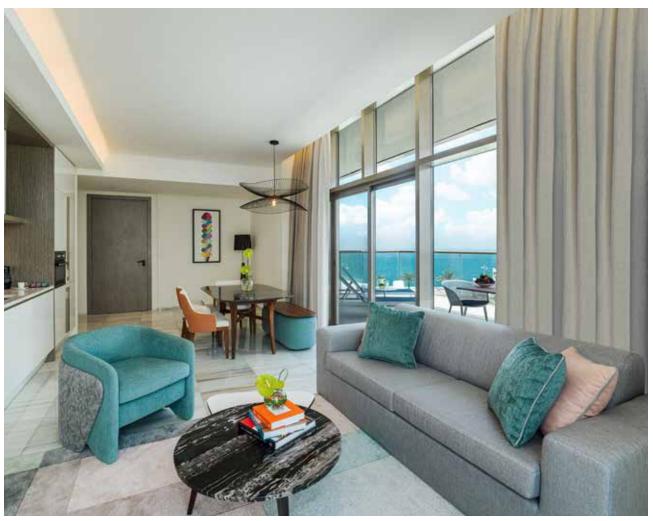

## Suites

Welcome to a world of innovative design and intimate luxury. With a sophisticated color palette with a mix and match materials in the furnishing, Th8 Palm suites offer majestic views of the ocean and Palm Jumeirah. Elegance meets functionality as rooms offer fully equipped kitchen, marble bathrooms, and the finest amenities.

#### One Bedroom Suite

DUBAI

The brilliance of international design is reflected in every aspect of the One Bedroom Suite. Offering a king bed, a sofa bed and a full kitchen the suite is comfortable and functional. After a day of fun relax in your balcony and soar the views.