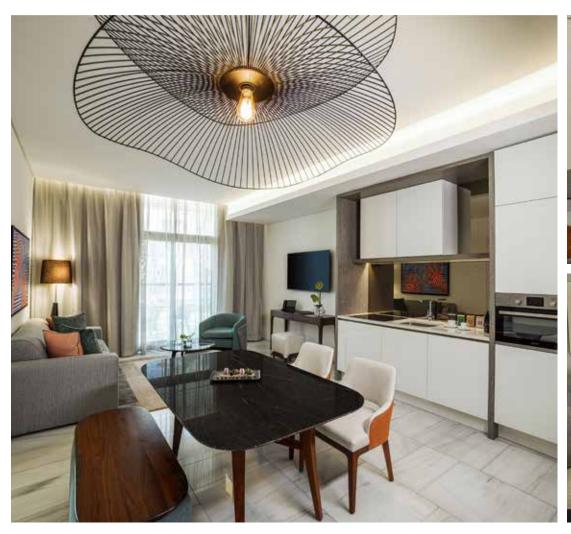

## Suites

Welcome to a world of innovative design and intimate luxury. With a sophisticated color palette with a mix and match materials in the furnishing, Th8 Palm suites offer majestic views of the ocean and Palm Jumeirah. Elegance meets functionality as rooms offer fully equipped kitchen, marble bathrooms, and the finest amenities.

#### One Bedroom Suite

DUBAI

The brilliance of international design is reflected in every aspect of the One Bedroom Suite. Offering a king bed, a sofa bed and a full kitchen the suite is comfortable and functional. After a day of fun relax in your balcony and soar the views.