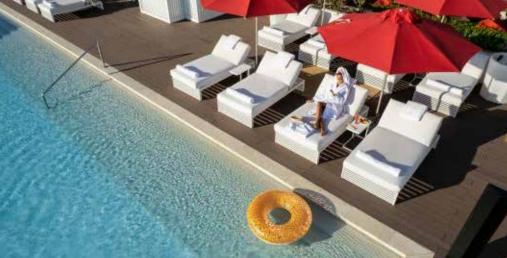

## Pool & Beach

DUBAI

DUBAI

DUBAI

The kids club has a playground outside with a jungle gym, slides, swings and more. Inside kids can enjoy soft toys, e-games area, mini climbing, arts and crafts, a lounge with sofas and cushions, Toddlers also can enjoy a ride on small tricycles, and the slightly older ones can page through books and enjoy a shaded pool