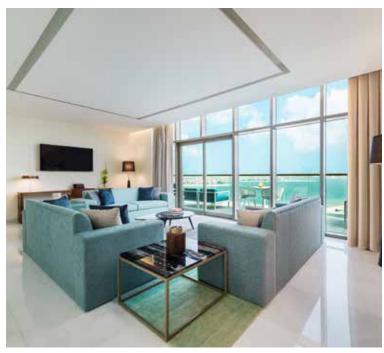

## Suites

Welcome to a world of innovative design and intimate luxury. With a sophisticated color palette with a mix and match materials in the furnishing, Th8 Palm suites offer majestic views of the ocean and Palm Jumeirah. Elegance meets functionality as rooms offer fully equipped kitchen, marble bathrooms, and the finest amenities.

## Suite Types

Penthouse Suite with Palm Sea View