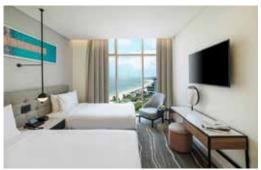

### Rooms

Immerse yourself in unparalleled luxury and take in the comforts of Th8 Palm twin or king rooms. Be swept with the breath-taking views of the turquoise seas and the iconic palm from the floor to ceiling windows. Stretch out and re-energise in a walk-in Monsoon Rain Shower and luxuriate in a space that's been designed just for you.

## Room Types

Standard Twin Room