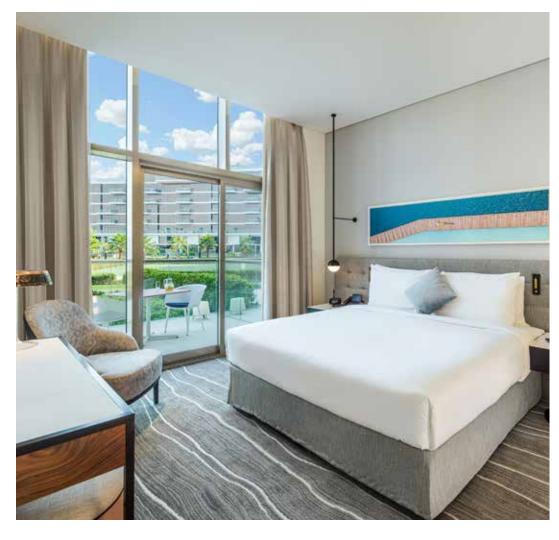

### Rooms

Immerse yourself in unparalleled luxury and take in the comforts of Th8 Palm twin or king rooms. Be swept with the breath-taking views of the turquoise seas and the iconic palm from the floor to ceiling windows. Stretch out and re-energise in a walk-in Monsoon Rain Shower and luxuriate in a space that's been designed just for you.

## Room Types

Standard Twin Room