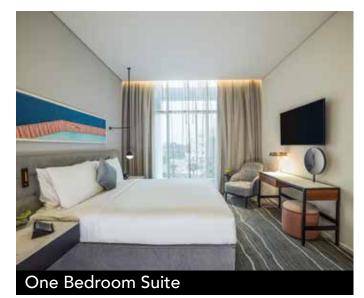

#### One Bedroom Suite

DUBAI

The brilliance of international design is reflected in every aspect of the One Bedroom Suite. Offering a king bed, a sofa bed and a full kitchen the suite is comfortable and functional. After a day of fun relax in your balcony and soar the views.