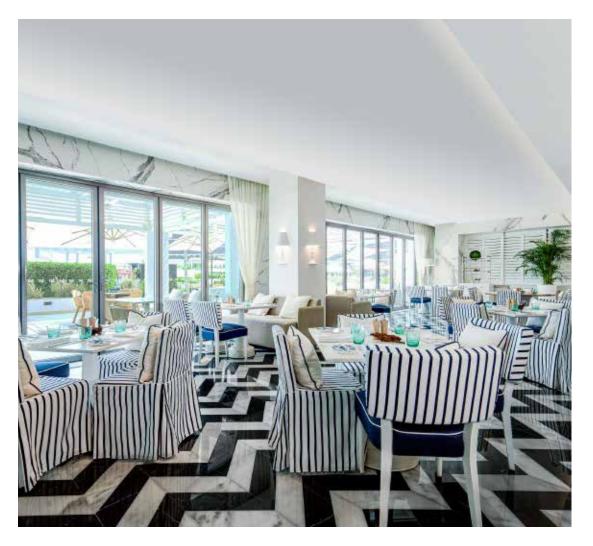

#### DUBAI

Offers buffet breakfast, a Mediterranean inspired ala carte lunch and dinner menu along with kids friendly menu. The bar and large alfresco terrace with serene ocean and Palm views makes the experience more memorable for the guests who dines at Envy.

Breakfast - 7 am to 11 am
Lunch - 12:30 pm to 3:30 pm | A | la carte
Dinner - 7 pm to 10:30 pm | A | la carte
Bar - 12 pm to 1 am