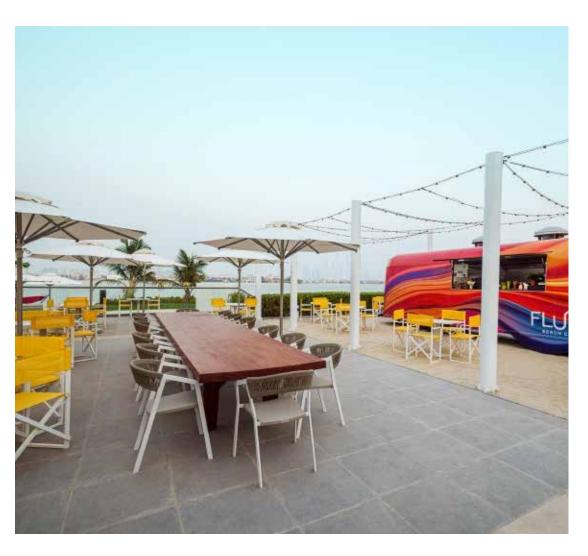

#### DUBAI

An amazing Family Beach Club destination offering all day sunshine with panoramic views of the Palm and Dubai's iconic skyline. Don't forget to capture the moments on your Instagram with our colorful food truck!

Kids friendly pool activities and kids friendly food menus are the newest addition to the Fluid Beach Club.

Pool - 7 am to 7 pm Food Truck - 11 am to 7 pm Bar - 11 am to 8 pm

DUBAI