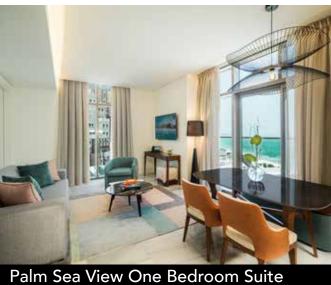

#### Palm Sea View One Bedroom Suite

DUBAI

Elegant, colorful and bright, this spacious suite boasts majestic views of the Palm and the architectural marvels of Dubai. The suite offers a king bed, a sofa bed and a full equipped kitchen. Don't forget to step out to your balcony to enjoy the sunset.