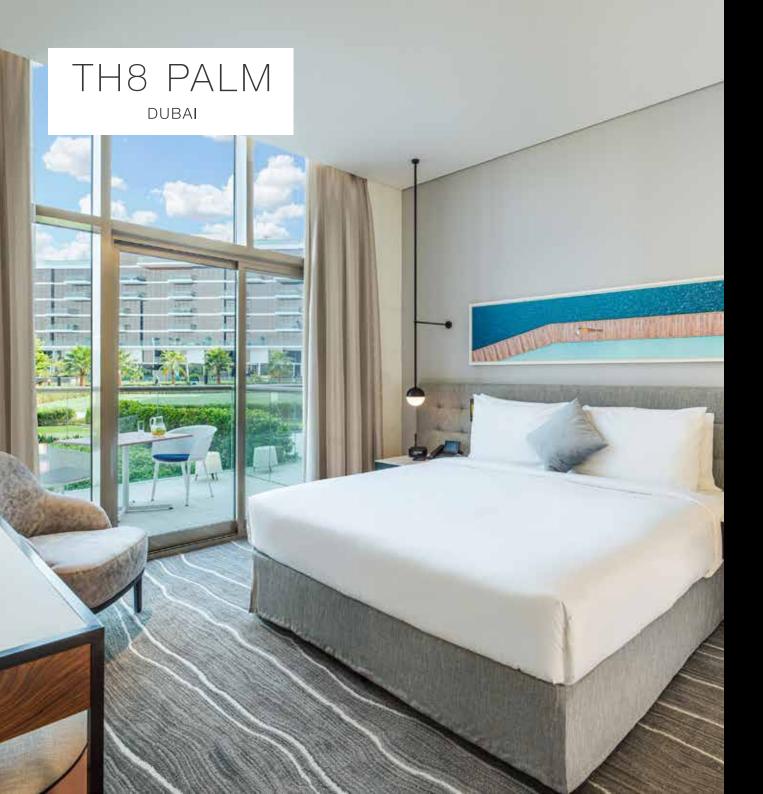

### Rooms

Immerse yourself in unparalleled luxury and take in the comforts of Th8 Palm twin or king rooms. Be swept with the breath-taking views of the turquoise seas and the iconic palm from the floor to ceiling windows. Stretch out and re-energise in a walk-in Monsoon Rain Shower and luxuriate in a space that's been designed just for you.

## Room Types

Standard Twin Room