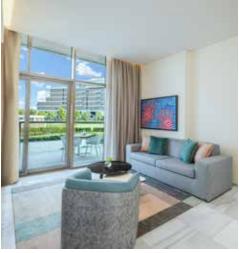

### Rooms

Immerse yourself in unparalleled luxury and take in the comforts of Th8 Palm twin or king rooms. Be swept with the breath-taking views of the turquoise seas and the iconic palm from the floor to ceiling windows. Stretch out and re-energise in a walk-in Monsoon Rain Shower and luxuriate in a space that's been designed just for you.

## Room Types

Standard Twin Room