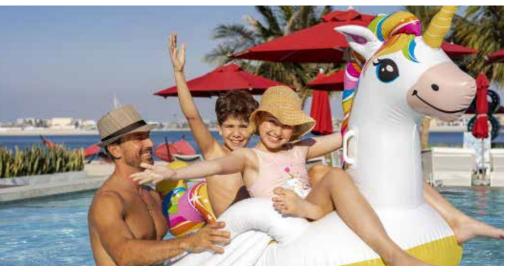

## Pool & Beach

DUBAI

DUBAI

DUBAI

The kids club has a playground outside with a jungle gym, slides, swings and more. Inside kids can enjoy soft toys, e-games area, mini climbing, arts and crafts, a lounge with sofas and cushions, Toddlers also can enjoy a ride on small tricycles, and the slightly older ones can page through books and enjoy a shaded pool

#### DUBAI

An amazing Family Beach Club destination offering all day sunshine with panoramic views of the Palm and Dubai's iconic skyline. Don't forget to capture the moments on your Instagram with our colorful food truck!

Kids friendly pool activities and kids friendly food menus are the newest addition to the Fluid Beach Club.

Pool - 7 am to 7 pm Food Truck - 11 am to 7 pm Bar - 11 am to 8 pm

DUBAI