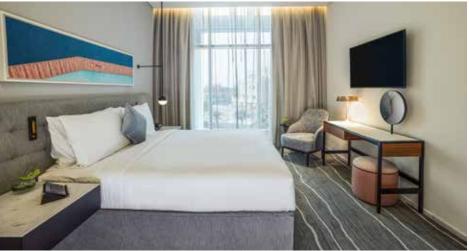

### Rooms

Immerse yourself in unparalleled luxury and take in the comforts of Th8 Palm twin or king rooms. Be swept with the breath-taking views of the turquoise seas and the iconic palm from the floor to ceiling windows. Stretch out and re-energise in a walk-in Monsoon Rain Shower and luxuriate in a space that's been designed just for you.

## Room Types

Standard Twin Room