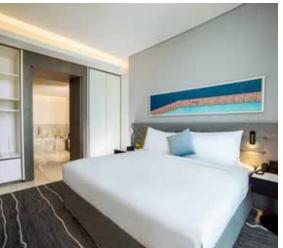

### Rooms

Immerse yourself in unparalleled luxury and take in the comforts of Th8 Palm twin or king rooms. Be swept with the breath-taking views of the turquoise seas and the iconic palm from the floor to ceiling windows. Stretch out and re-energise in a walk-in Monsoon Rain Shower and luxuriate in a space that's been designed just for you.

## Room Types

Standard Twin Room