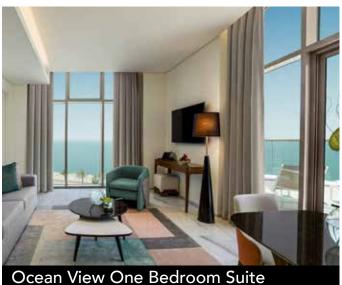

### Ocean View One Bedroom Suite

DUBAI

Whimsical style, playful mix match of colors and materials, this suite offers a king bed, a sofa bed, and a fully equipped kitchen with every detail embodying thoughtful luxury.

Take a moment to relax in your balcony and soak on the ocean views.