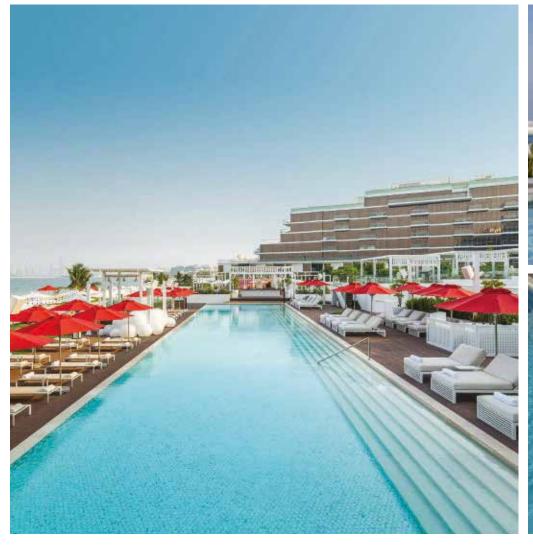

## Pool & Beach

DUBAI

DUBAI

DUBAI

The kids club has a playground outside with a jungle gym, slides, swings and more. Inside kids can enjoy soft toys, e-games area, mini climbing, arts and crafts, a lounge with sofas and cushions, Toddlers also can enjoy a ride on small tricycles, and the slightly older ones can page through books and enjoy a shaded pool

#### DUBAI

An amazing Family Beach Club destination offering all day sunshine with panoramic views of the Palm and Dubai's iconic skyline. Don't forget to capture the moments on your Instagram with our colorful food truck!

Kids friendly pool activities and kids friendly food menus are the newest addition to the Fluid Beach Club.

Pool - 7 am to 7 pm Food Truck - 11 am to 7 pm Bar - 11 am to 8 pm

DUBAI