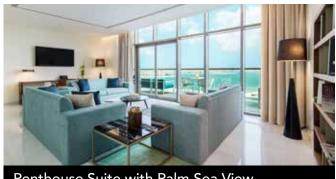

## Suite Types

Penthouse Suite with Palm Sea View

## Penthouse Suite with Palm Sea View

DUBAI

An oasis of tranquility and luxury, the Penthouse perfectly embodies the unique lifestyle hotel experience. It includes two king beds, two twin beds, a sofa bed and a kitchen. Relax in the spacious balcony and enjoy unparalleled Palm and ocean views.