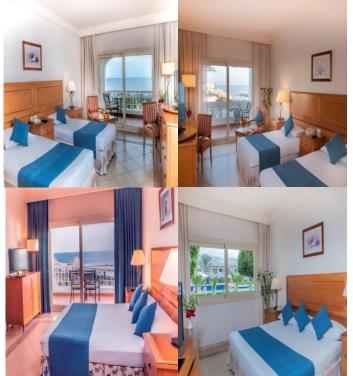

#### Accomodation

598 guest rooms, including 244 direct sea view rooms, 40 family rooms, and 14 direct sea view one bed room suites moreover 4 Disable rooms

- TV with remote control, cable movie channels
- balconies/terraces
- Individual climate control
- Electronic door locks
- Full bath amenities Irons upon request Hair dryer • Turndown upon request
- In-room guest refreshment center
- In room safe.