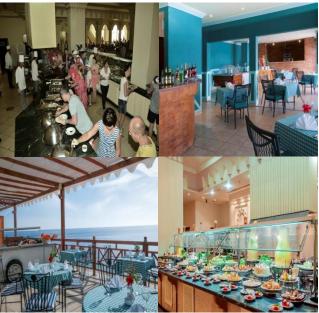

#### **Restaurants & Bars**

Main Restaurants ( Panorama , La duna ) All offer buffet style service for breakfast, lunch, and dinner.

A la carte Restaurants BBQ Restaurant Italian Restaurant Sea Food Restaurant

6 Bars are situated conveniently throughout the resort (Fayrouz Bar, Aqua park Bar, Beach Bar,Cockteal Bar, coffee lauge Bar, Belevedear Bar)