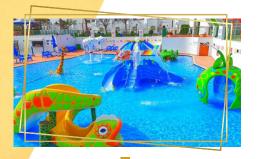

#### Water Sports Activities

- Banana boat
- Canoe
- Kite surfing
- Parasailing
- Pedal boat
- Towable tube
- Wave boarding
- · Water Skiing
- Wind surfing (against charge)

- 2 Outdoor pools for adults, 160 cm depth
- 1 heated pool on 28° C within Winter
- 2 Seperate childern pools 55 cm depth
- Pools operating hours from 8:00 a.m till Sunset
- 3 Aqua Park Slides
- 15 kids slides in Aqua Park Kids Zone
- Aqua Park operating hours