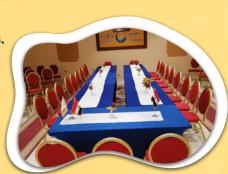

#### **Gafy Conference**

- Size: 95 M2, Length 12 M, Width 8M, Ceiling hight 3.70M
- Theatre 60, Classroom 45, Banquet 45, U shape 30