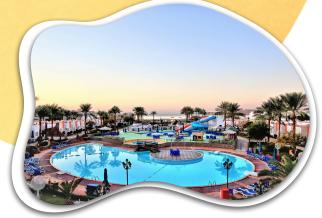

## Gafy Resort Aqua Park 4\* Deluxe

Opening Year: 1987

Last Compelete Renovation: 2018

# Gafy Beach:

- Sandy Entrance
- pier (30)
- Jetty
- Sea depth at the end of jetty 2.25 m
- Umbrellas, Chaise-lounges & Towels
- 2 Bars, 1 Restaurant
- Toilet on the beach
- Shower on the beach

#### Water Sports Activities

- Banana boat
- Canoe
- Kite surfing
- Parasailing
- Pedal boat
- Towable tube
- Wave boarding
- · Water Skiing
- Wind surfing (against charge)

- 2 Outdoor pools for adults, 160 cm depth
- 1 heated pool on 28° C within Winter
- 2 Seperate childern pools 55 cm depth
- Pools operating hours from 8:00 a.m till Sunset
- 3 Aqua Park Slides
- 15 kids slides in Aqua Park Kids Zone
- Aqua Park operating hours