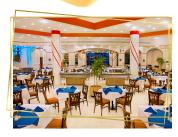

## **L** Restaurants:

• Hours restaurant at Lobby area (Smart Casual)

Open Buffet and Open Bar one to one serving Alcohol in lunch & dinner only

• Gafy a La carte restaurant in front of the beach

Lebanese Restaurant / Italian Restaurant