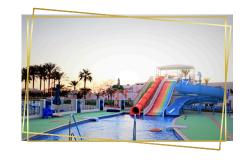

#### Water Sports Activities

- Banana boat
- Canoe
- Kite surfing
- Parasailing
- Pedal boat
- Towable tube
- Wave boarding
- · Water Skiing
- Wind surfing (against charge)

- 2 Outdoor pools for adults, 160 cm depth
- 1 heated pool on 28° C within Winter
- 2 Seperate childern pools 55 cm depth
- Pools operating hours from 8:00 a.m till Sunset
- 3 Aqua Park Slides
- 15 kids slides in Aqua Park Kids Zone
- Aqua Park operating hours