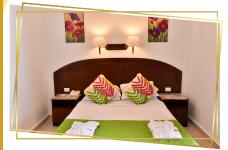

### Room's Type

Rooms with twin beds.

Rooms with Queen Size beds. 40

• Rooms with King Size beds. 22

• Rooms with 3 beds (TRPl). 20

• Suites. 4

• Non Smoking rooms. 6

Connected rooms.

#### **Room's Facilities**

- One extra bed per room
- · Bath tub or shower
- A/C system, Split (Cold & Heat)
- Bath robe (Deluxe & Superior Room)
- Slippers (Deluxe Room)
- Bottled water upon arrival (Deluxe & Superior Room)
- Tea & Coffee tray Daily replenished (Deluxe & Superior Room)