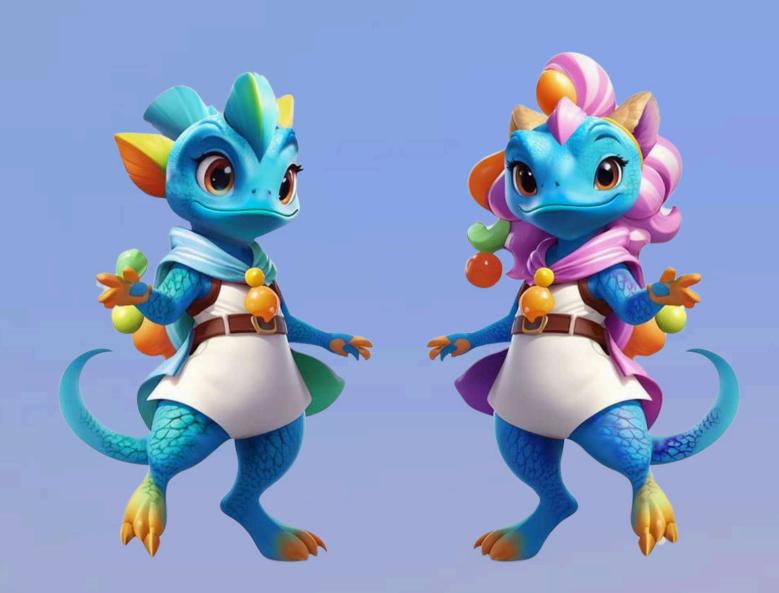

## THE STORY OF CANDYLAND

Once upon a time, there were two colorful lizards named Candy and Andy who dreamed of exploring the world and spreading happiness. One day, Candy found a map filled with paths leading to great adventures, and they set off excitedly. Their journey took them to golden deserts and icy lands, where they met new friends and shared joyful moments, singing and dancing even in the toughest conditions. Along the way, Candy and Andy realized their true dream was to create a place where people could experience the magic of discovery and share in the joy they found on their adventures. Finally, they arrived in Bodrum, where the warm sun and vibrant atmosphere inspired them to build Candyland. This park, created with the help of their friends, became a place of endless adventure and happiness, where visitors could learn, explore, and find delight in every moment.

# Mascot

Candyland has two mascots, one female and one male. The female mascot's name is Candy, and the male mascot's name is Andy.

Candy and Andy are two very close friends who live in Candyland. Their main goal is to bring joy and entertainment to everyone in this magical land shaped by miracles.