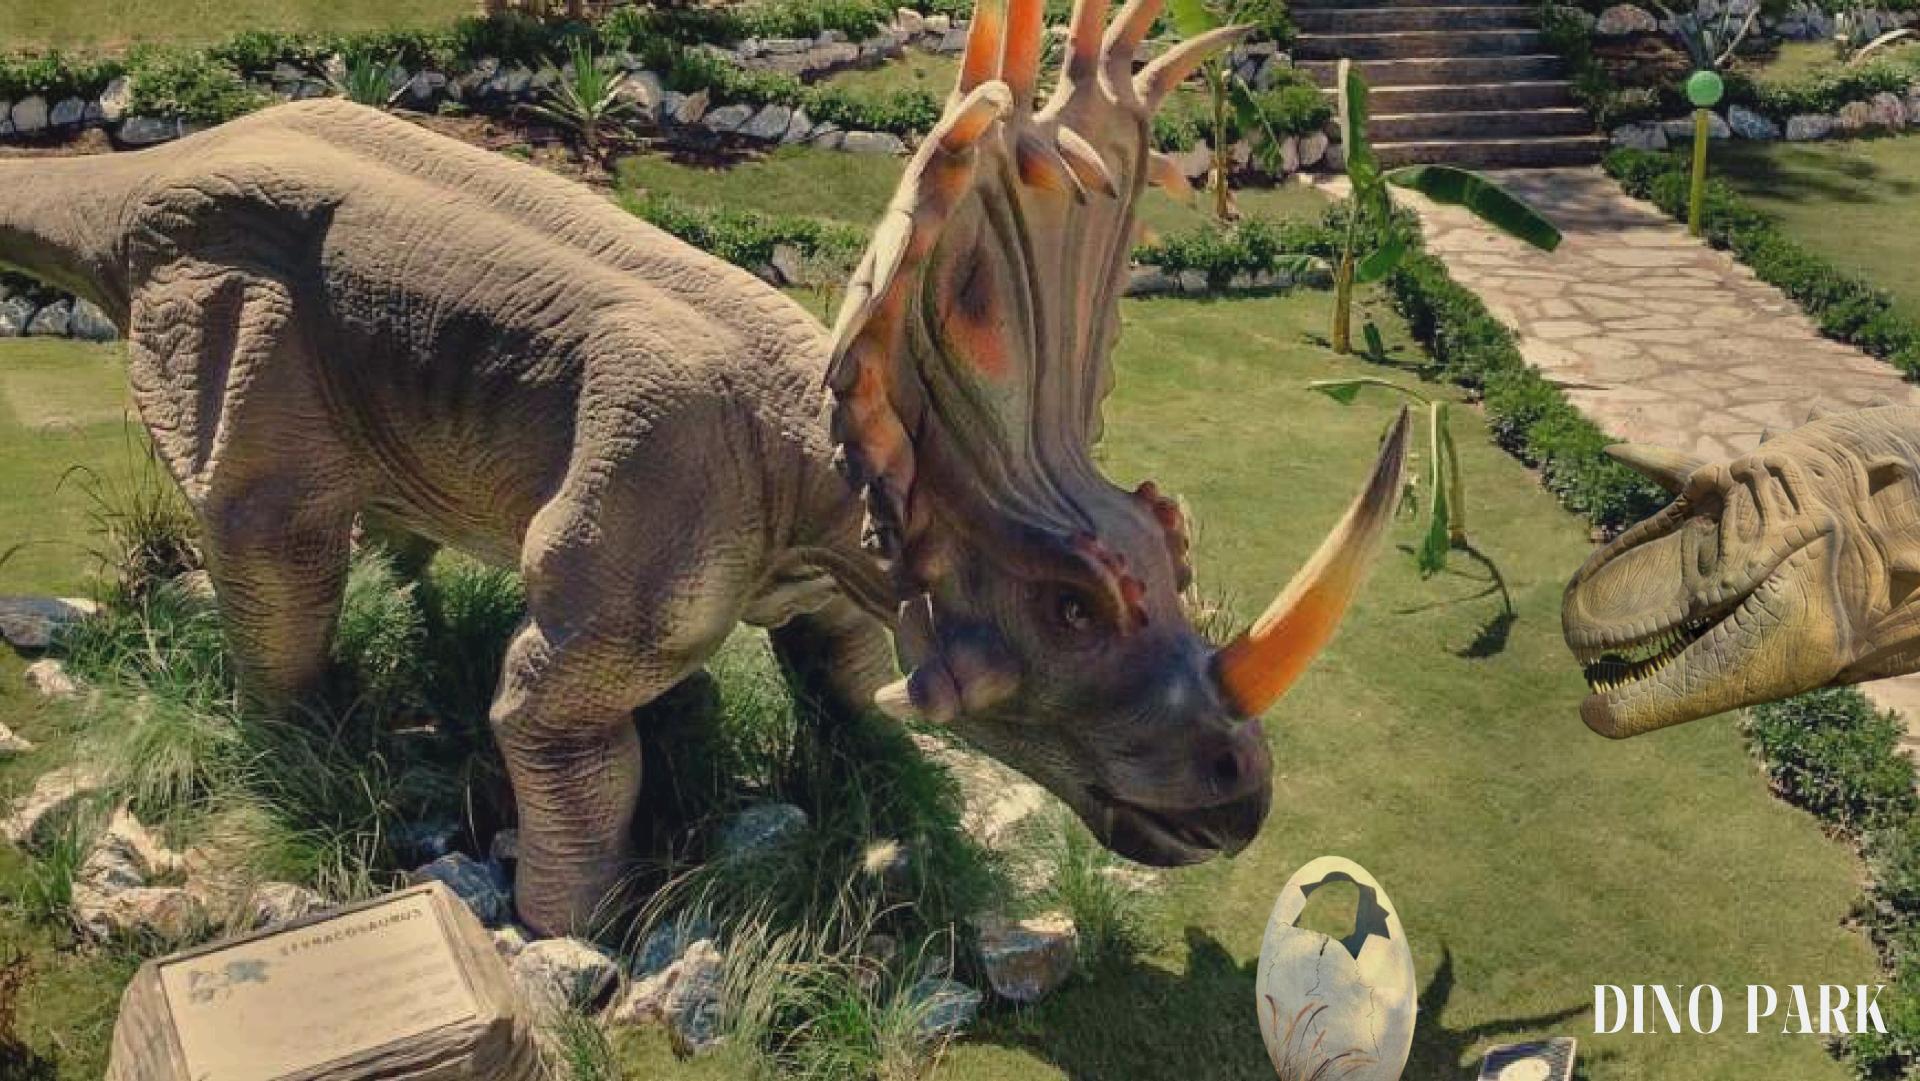

# DRY PARK

- -Ferris Wheel
- -Family Coaster
- -Carousel
- -Flying Swinger
- -Train Dragon Theme

- -Mini Wheel
- -Mini Flight(Elephant)
- -Mini Flight(Plane)
- -Mini Swing
- -Bumper Cars

- -Playground
- -Can Smash
- -Ring Toss
- -Hard Toss
- -Goblet
- -Dino Park

Step into Candyland's Playground, where fun and challenges collide! Packed with classic carnival games and modern favorites, it's a place where families and friends can test their skills and win colorful prizes