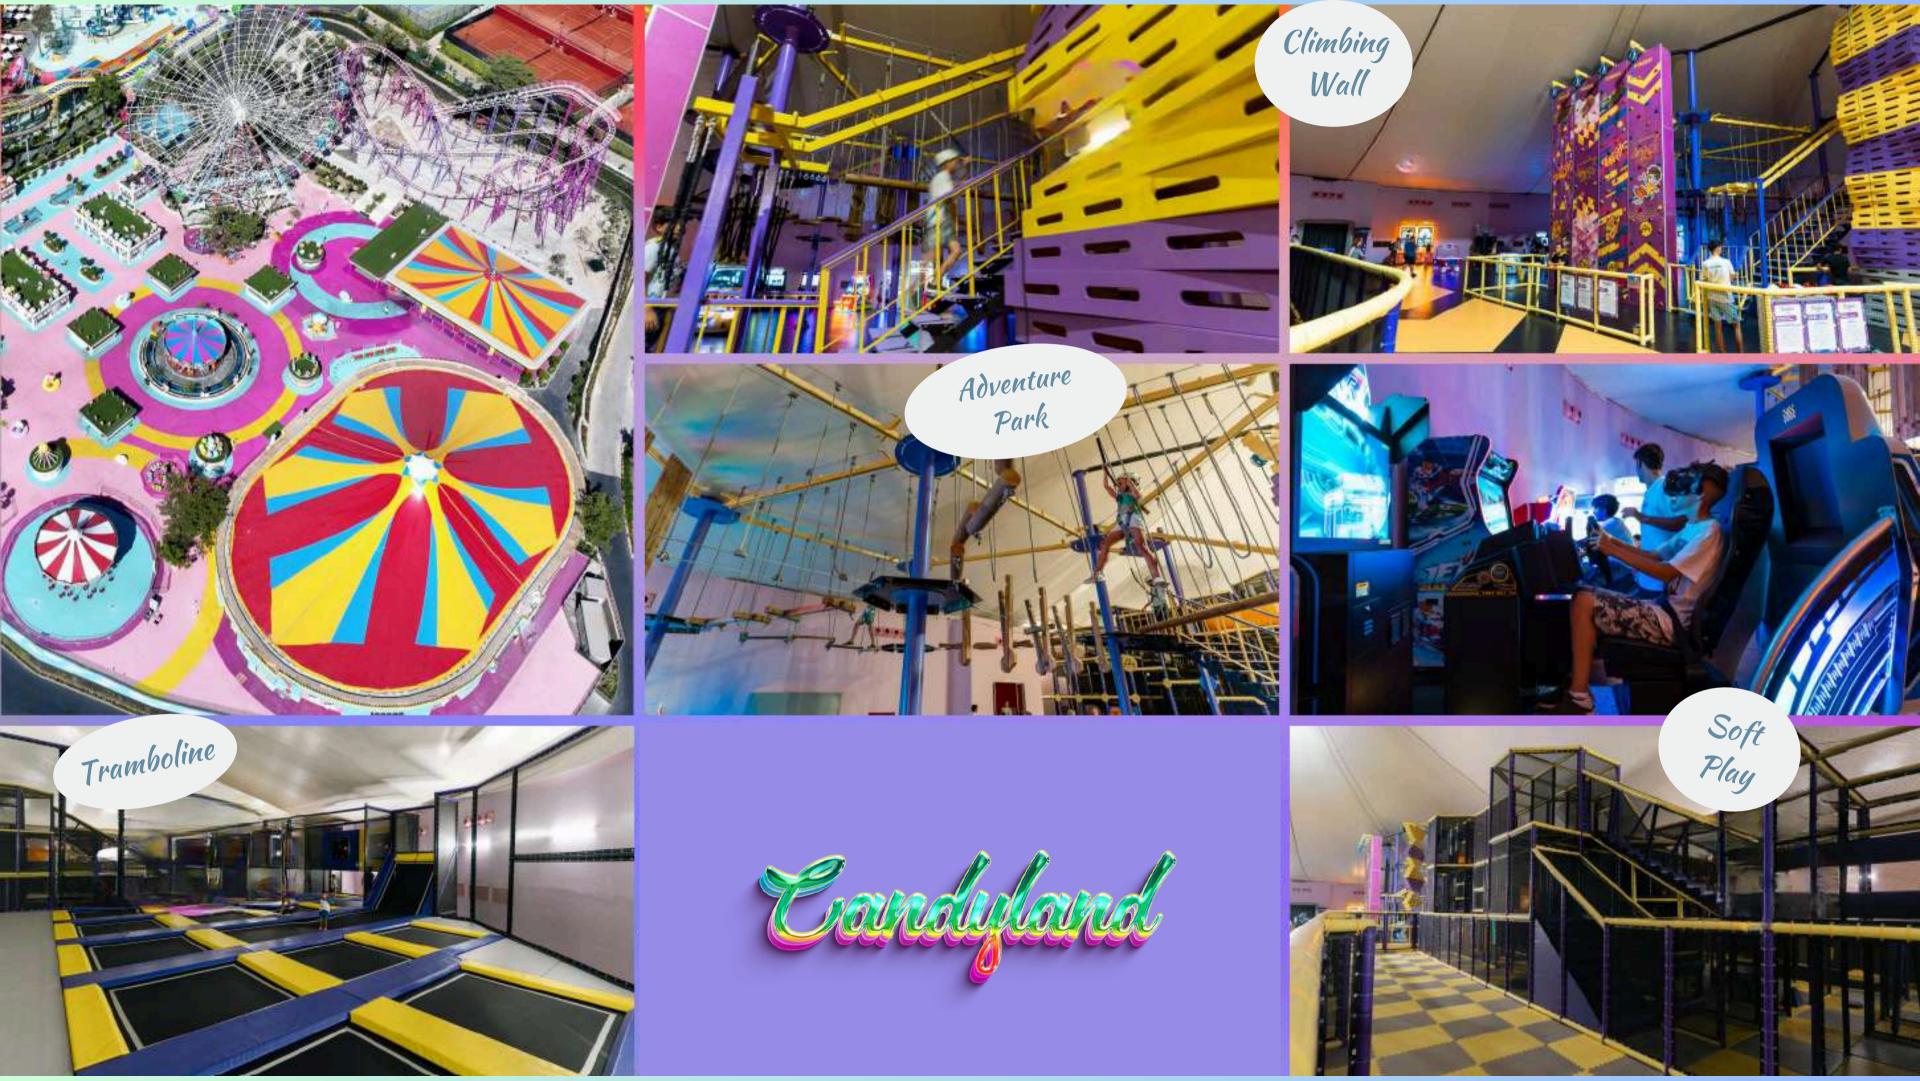

# DRY PARK

- -Ferris Wheel
- -Family Coaster
- -Carousel
- -Flying Swinger
- -Train Dragon Theme

- -Mini Wheel
- -Mini Flight(Elephant)
- -Mini Flight(Plane)
- -Mini Swing
- -Bumper Cars

- -Playground
- -Can Smash
- -Ring Toss
- -Hard Toss
- -Goblet
- -Dino Park

Step into Candyland's Playground, where fun and challenges collide! Packed with classic carnival games and modern favorites, it's a place where families and friends can test their skills and win colorful prizes