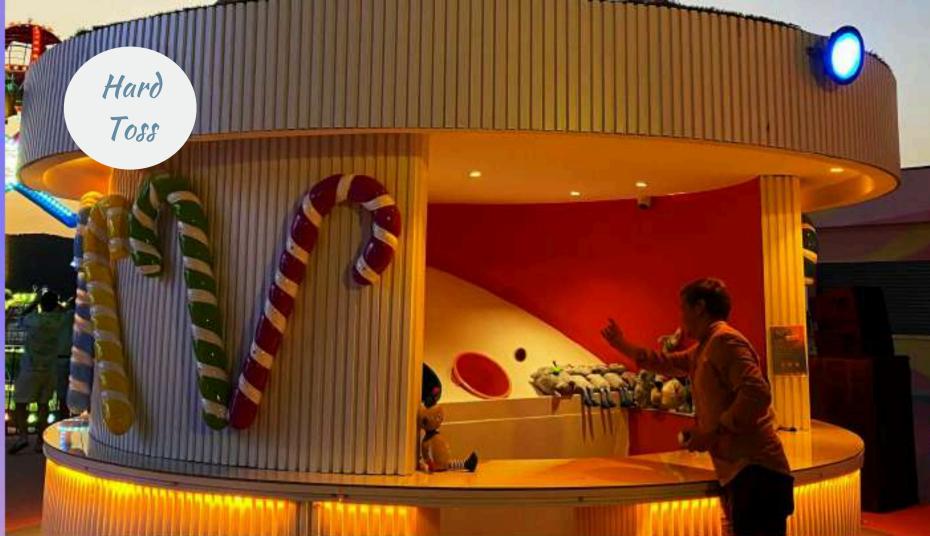

# DRY PARK

- -Ferris Wheel
- -Family Coaster
- -Carousel
- -Flying Swinger
- -Train Dragon Theme

- -Mini Wheel
- -Mini Flight(Elephant)
- -Mini Flight(Plane)
- -Mini Swing
- -Bumper Cars

- -Playground
- -Can Smash
- -Ring Toss
- -Hard Toss
- -Goblet
- -Dino Park

Step into Candyland's Playground, where fun and challenges collide! Packed with classic carnival games and modern favorites, it's a place where families and friends can test their skills and win colorful prizes