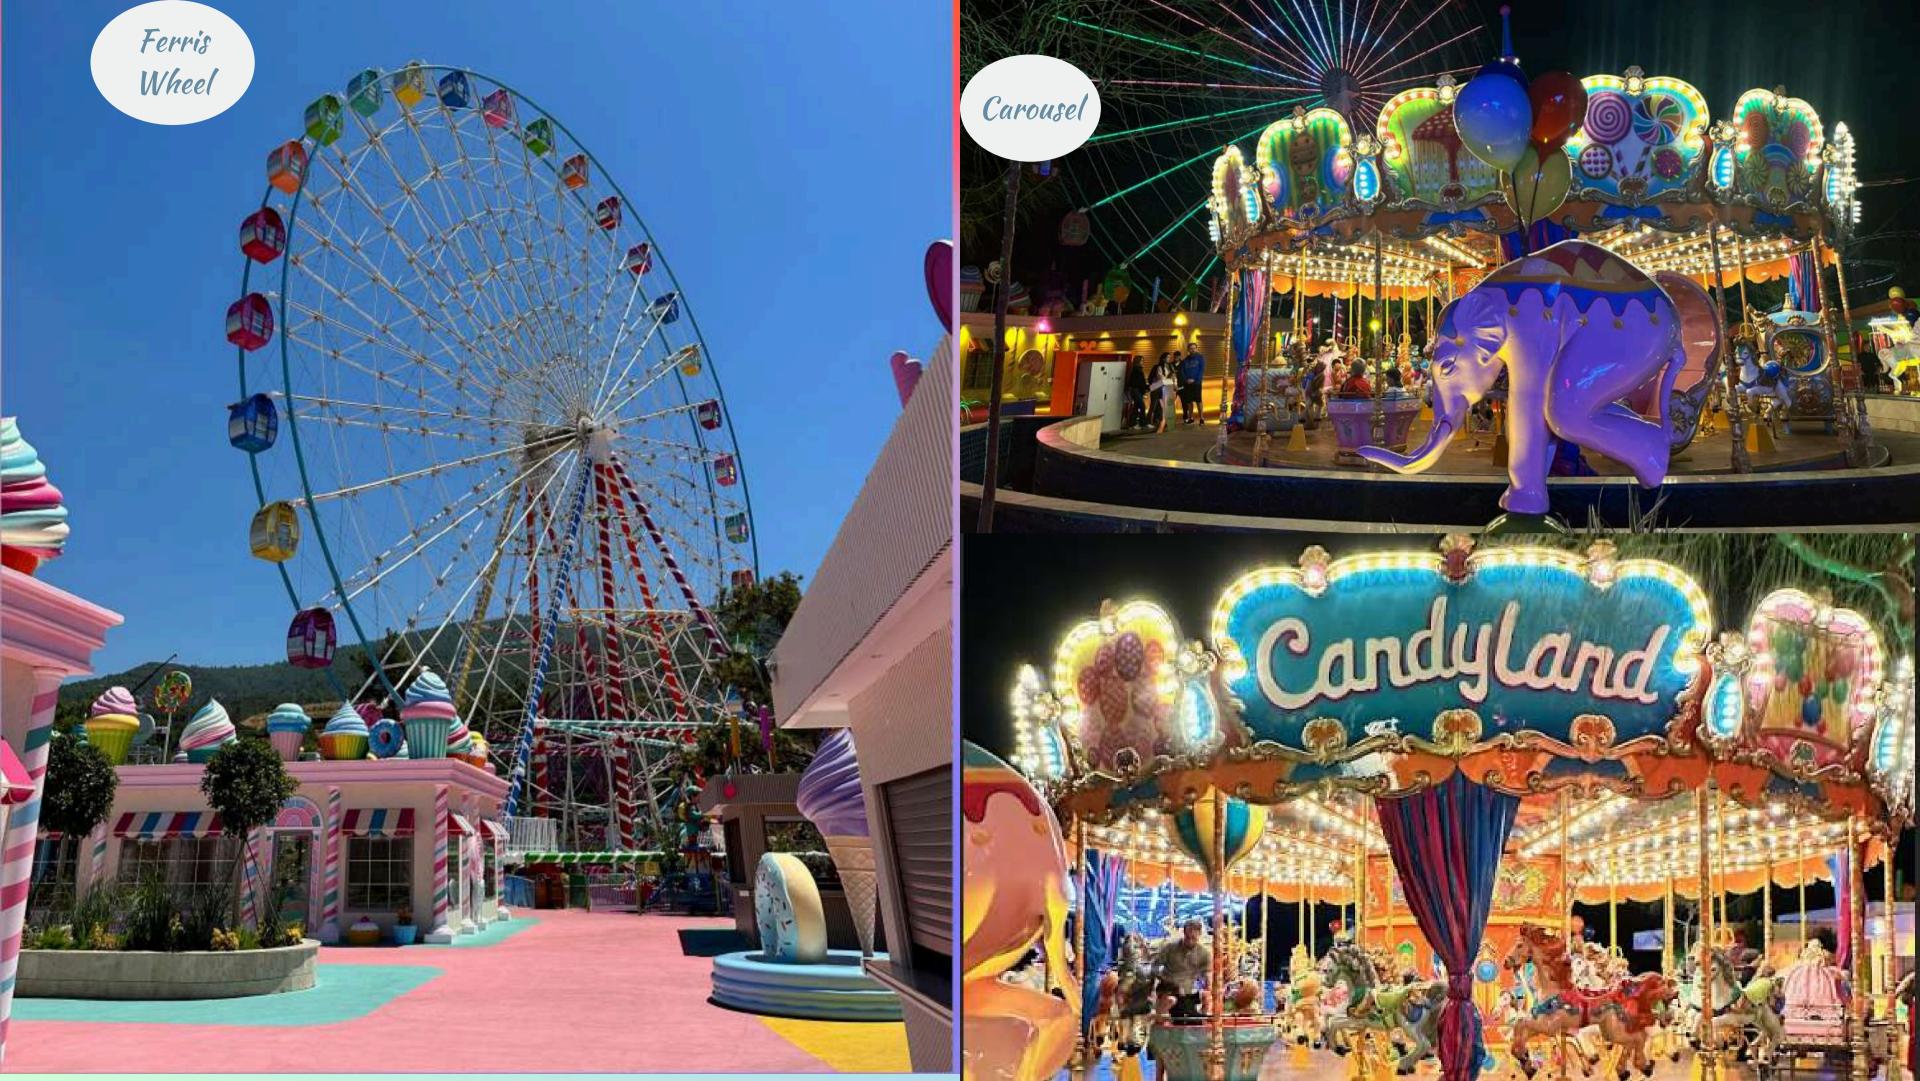

#### Ferris Wheel

- Seatbelt is mandatory
- Max Capacity: 960 kg
- Cabin Capacity: 4 people

#### Carousel

• No age limit