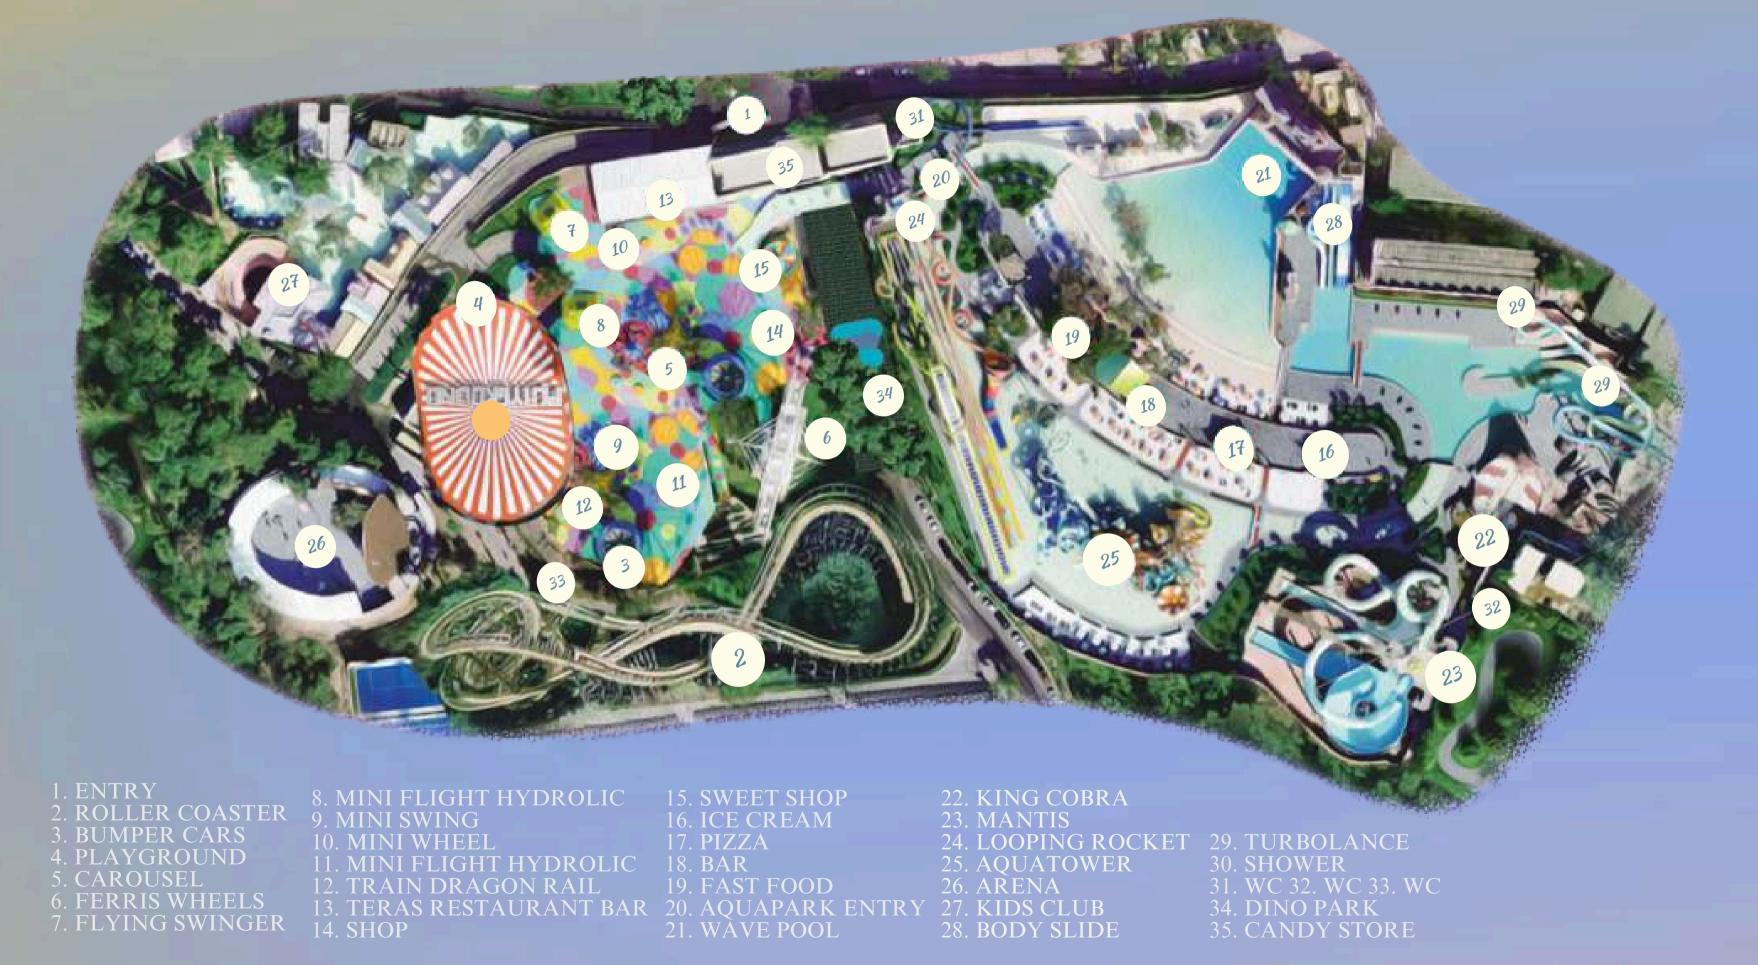

## GENERAL INFORMATION

Opening Date

2020

Number of Slides & Attractions

28 & 10

Country/City

Bodrum/Turkiye

E-mail

Aqua Land operating dates 01.05.2025 –31.10.2025 / 10:00 – 17:00

Total 28 Slides; 12 Slides for child, 16 Slides for adult

Children under 12 years should be accompanied by adults in Aqua Land & Swimming Pool Areas Aqua Land is 15.000 m2.

# DRY PARK

- -Ferris Wheel
- -Family Coaster
- -Carousel
- -Flying Swinger
- -Train Dragon Theme

- -Mini Wheel
- -Mini Flight(Elephant)
- -Mini Flight(Plane)
- -Mini Swing
- -Bumper Cars

- -Playground
- -Can Smash
- -Ring Toss
- -Hard Toss
- -Goblet
- -Dino Park

## DRY PARK