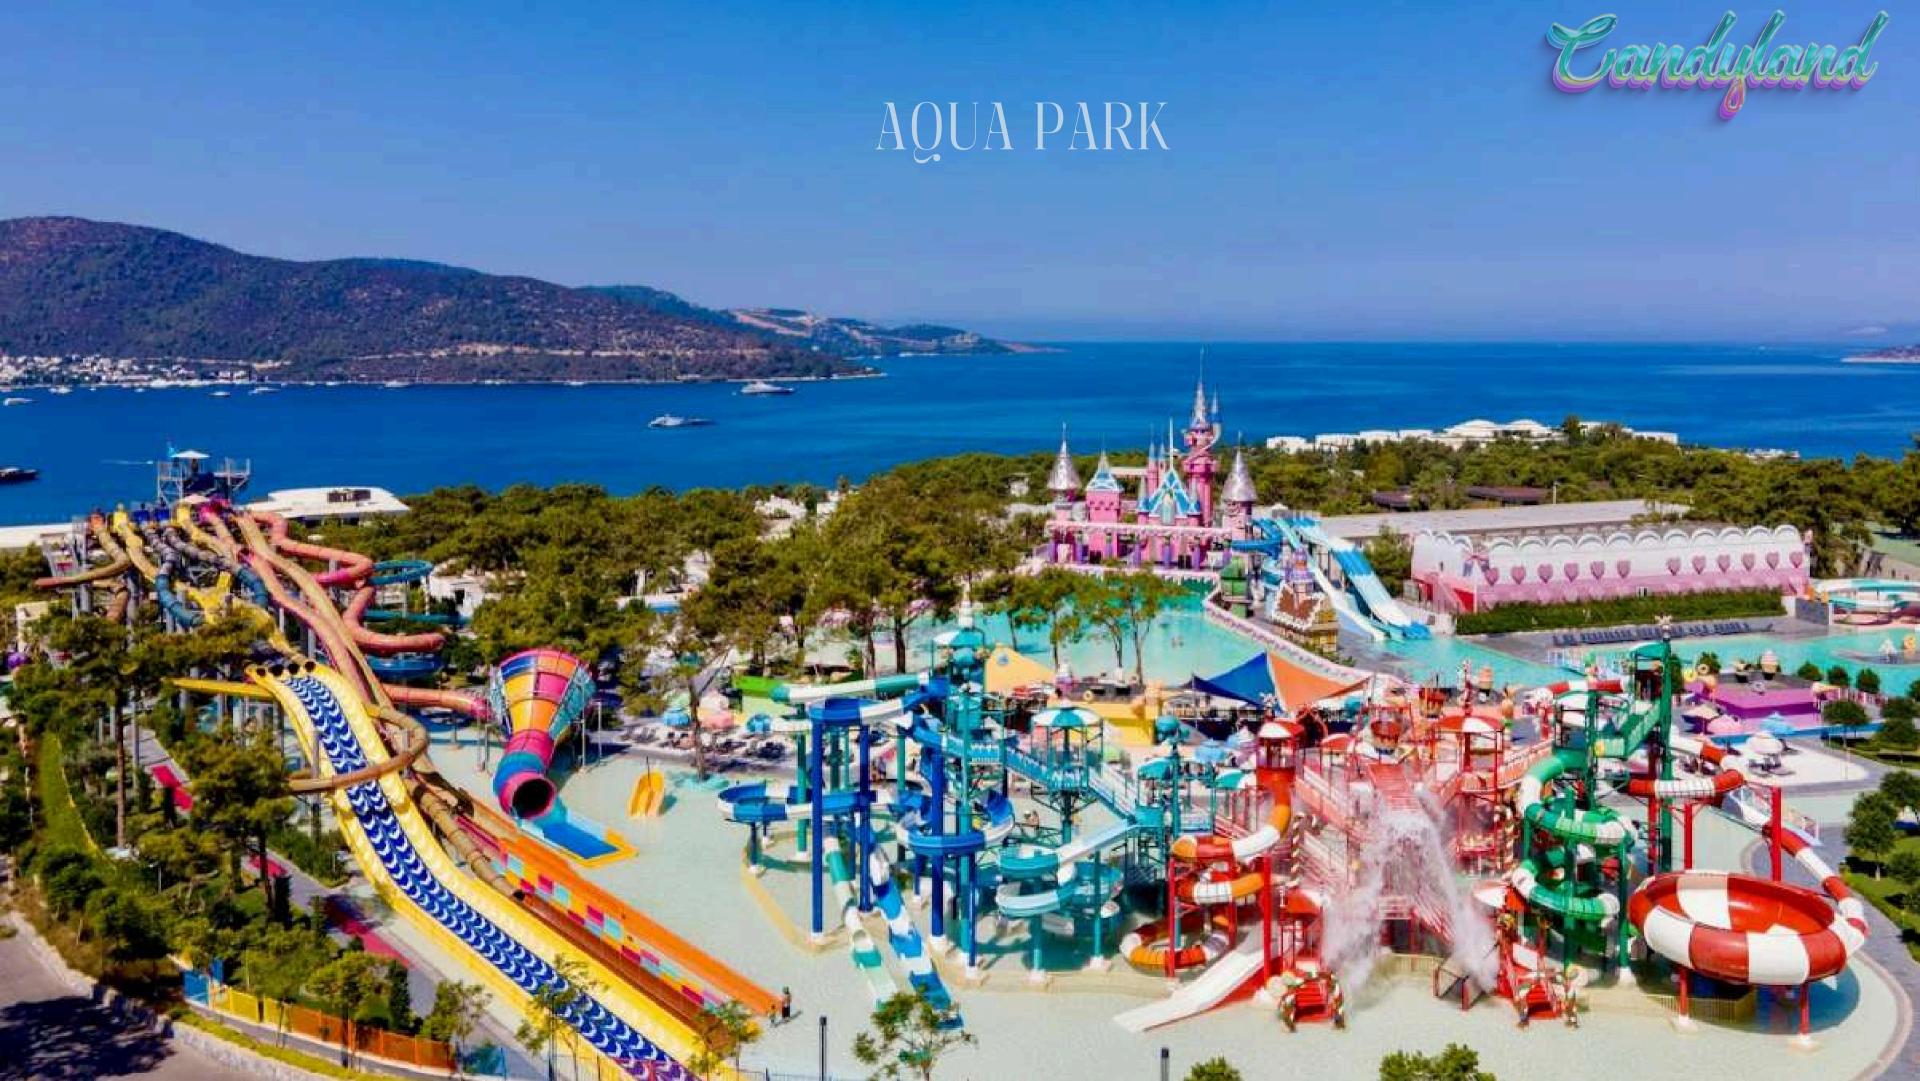

Aqua Land operating dates 01.05.2025 –31.10.2025 / 10:00 – 17:00

Total 28 Slides; 12 Slides for child, 16 Slides for adult

Children under 12 years should be accompanied by adults in Aqua Land & Swimming Pool Areas Aqua Land is 15.000 m2.

Dry Park operating dates 01.05.2025 –31.10.2025 / 10:00 – 17:00 & 20:00 - 22:00 Total 10 Attractions & Playground Dry Land total area 10.000 m2.

Candyland's Family Coaster is the ultimate thrill ride! Towering at 21 meters, it seats 24 brave adventurers ready to feel the rush. Reaching an maximum speed of 70 km/h, this heart-pounding ride twists and turns for an exhilarating 2 minutes and 20 seconds. It's not just a ride—it's an adrenaline-packed journey that leaves you breathless and ready for more!