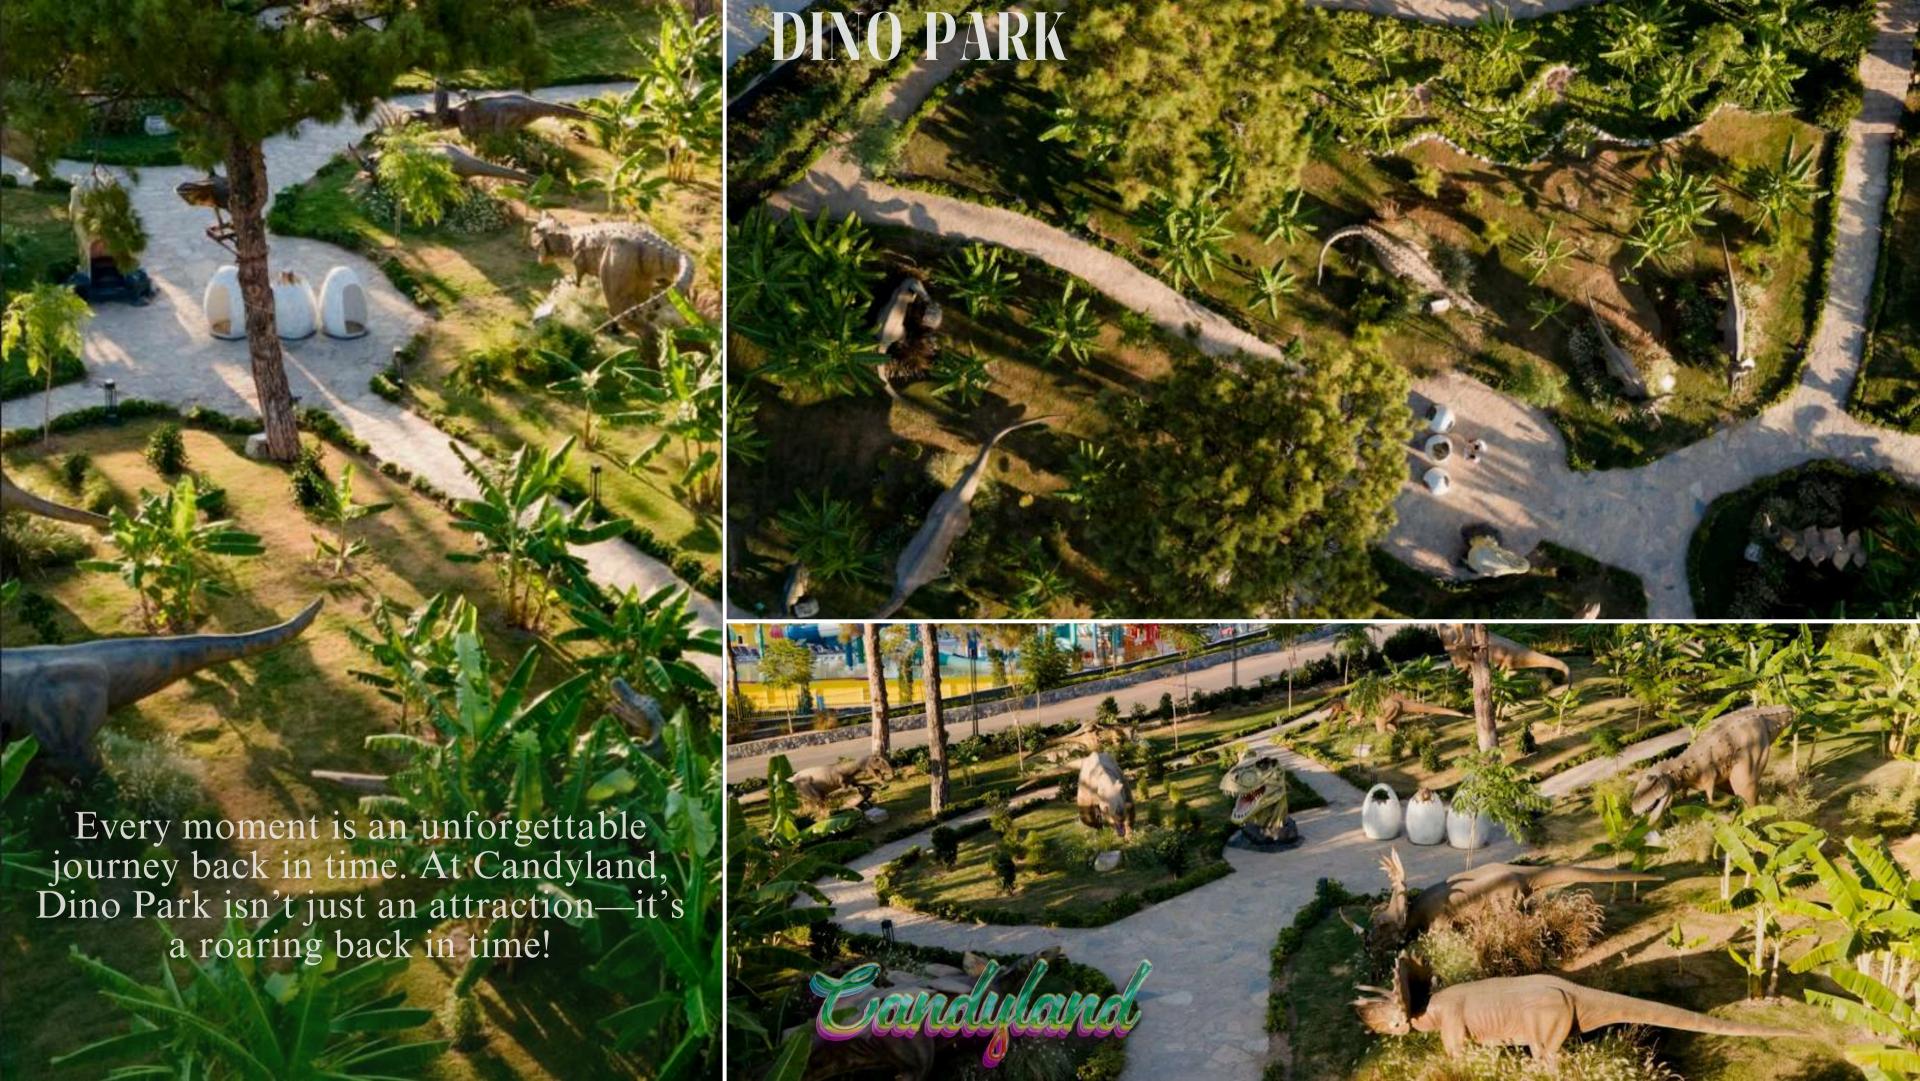

# DRY PARK

- -Ferris Wheel
- -Family Coaster
- -Carousel
- -Flying Swinger
- -Train Dragon Theme

- -Mini Wheel
- -Mini Flight(Elephant)
- -Mini Flight(Plane)
- -Mini Swing
- -Bumper Cars

- -Playground
- -Can Smash
- -Ring Toss
- -Hard Toss
- -Goblet
- -Dino Park