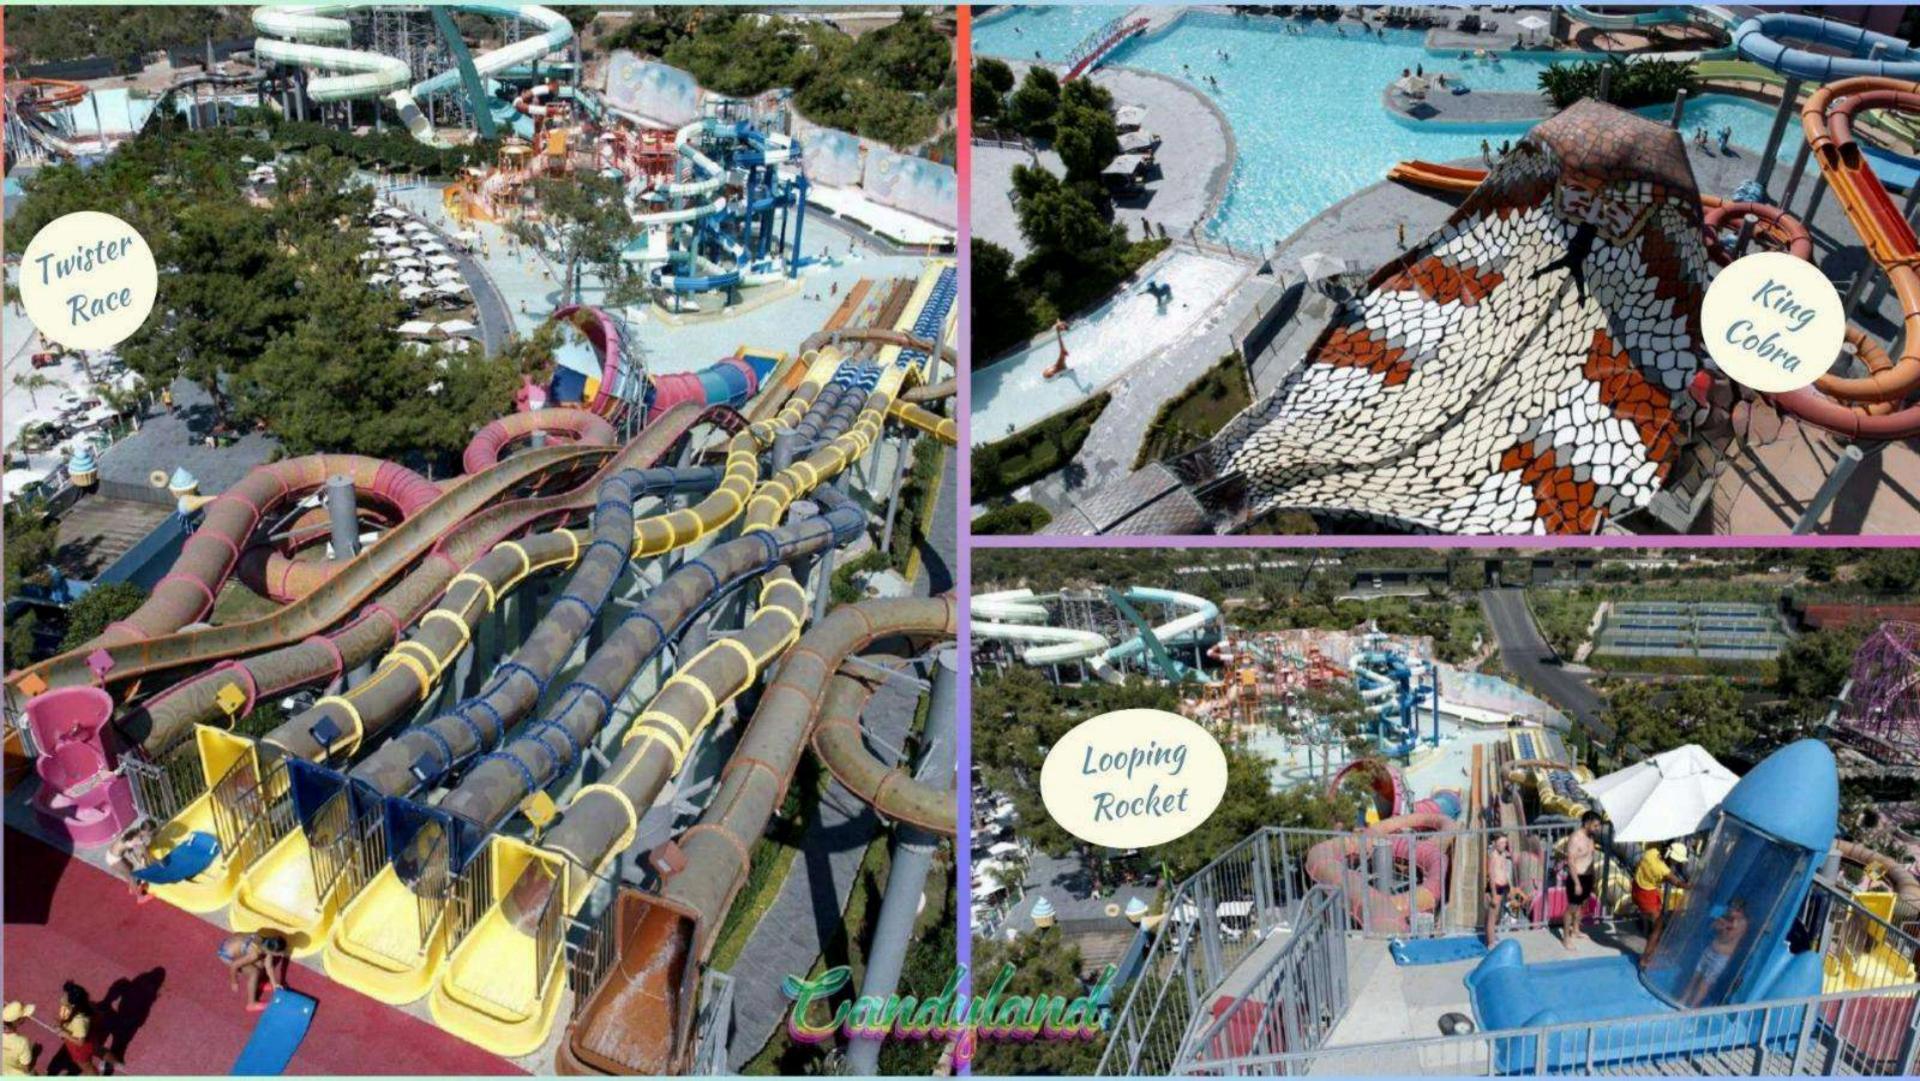

#### Twin Slides Tunnel Free Fall Magicone Kamikaze Looping Rocket Aqua Tube Twister Racer Bodyslide Multislide Turbolance King Cobra Cobraslide Rafting Uphill Flying Rafting Flying Mantis Storm Racer Aqua Tower

### SLIDES

```
Min. 120 cm - Max 120 Kg
Min. 35Kg Max 120 Kg – Min 140 cm
Min. 120 cm - Max 120 Kg
For one Person Min. 60Kg Max 120 Kg – Min 120 cm
For one Person Min. 60Kg Max 120 Kg – Min 120 cm
For one Person Min. 60Kg Max 120 Kg – Min 120 cm
For one Person Min. 60Kg Max 120 Kg – Min 120 cm
For one Person Min. 60Kg Max 120 Kg – Min 120 cm
Min. 150 Kg Max 300 Kg – Min 120 cm
Min. 150 Kg Max 300 Kg – Min 120 cm
Min age 3-8
```