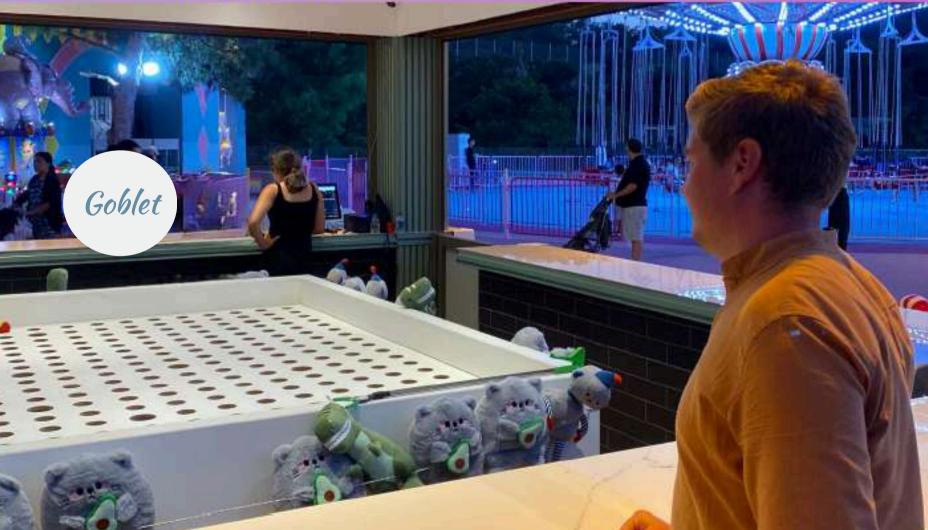

# DRY PARK

- -Ferris Wheel
- -Family Coaster
- -Carousel
- -Flying Swinger
- -Train Dragon Theme

- -Mini Wheel
- -Mini Flight(Elephant)
- -Mini Flight(Plane)
- -Mini Swing
- -Bumper Cars

- -Playground
- -Can Smash
- -Ring Toss
- -Hard Toss
- -Goblet
- -Dino Park

Step into Candyland's Playground, where fun and challenges collide! Packed with classic carnival games and modern favorites, it's a place where families and friends can test their skills and win colorful prizes