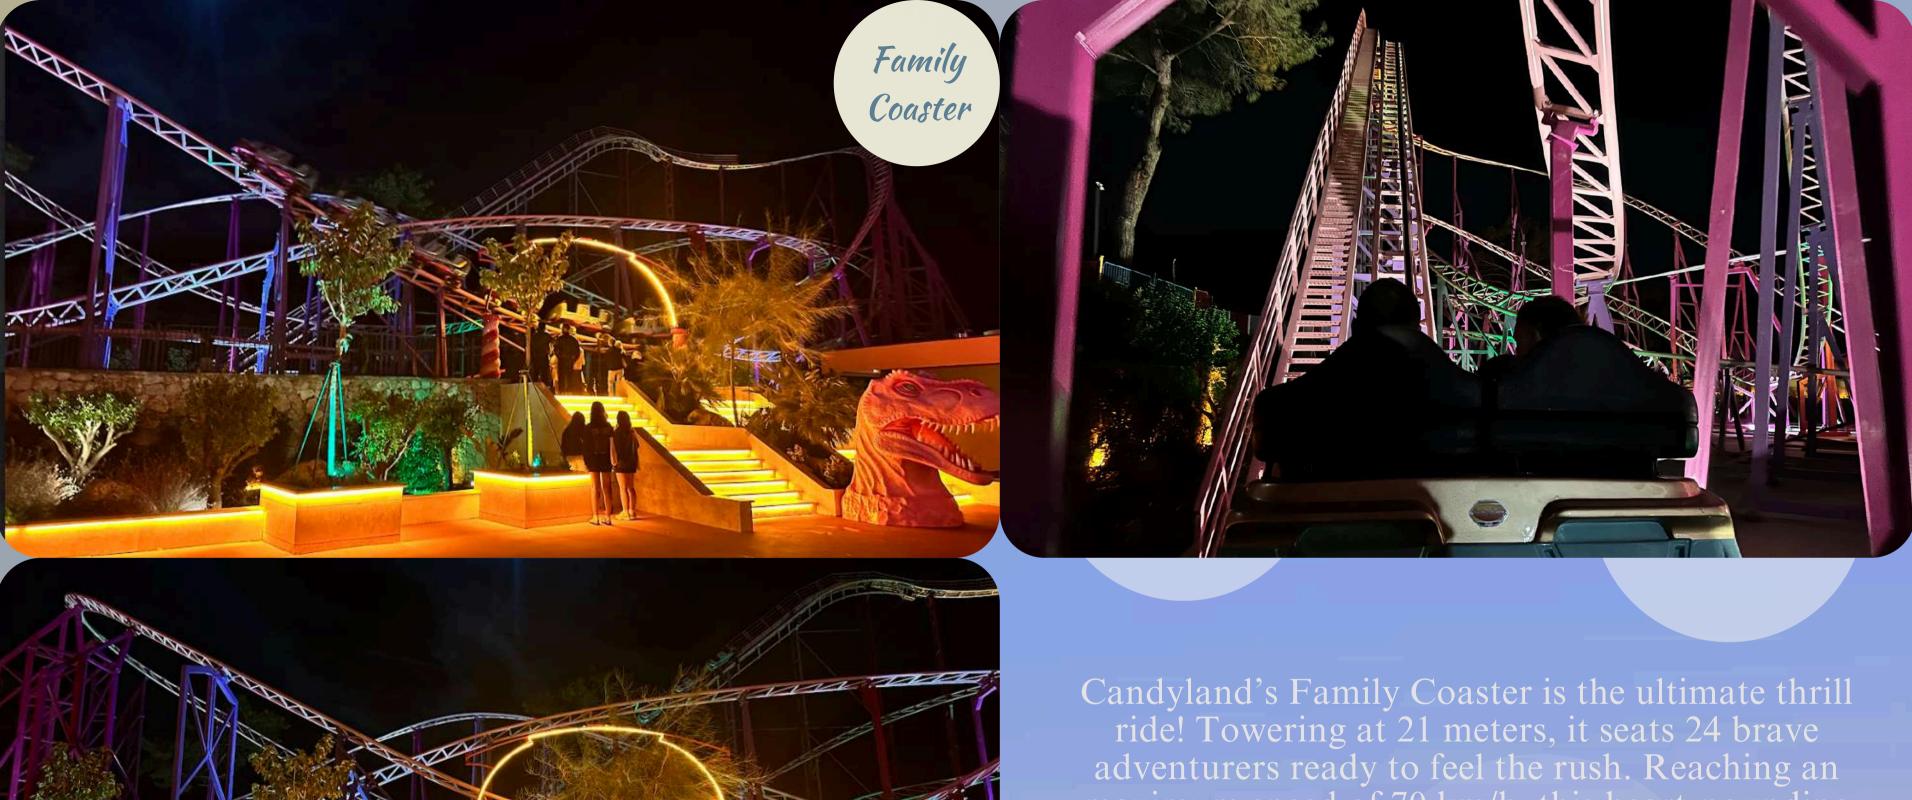

#### **Family Coaster**

- Maximum speed: 70 km/h
- Tour duration: 2.40 seconds

Dry Park operating dates 01.05.2025 –31.10.2025 / 10:00 – 17:00 & 20:00 - 22:00 Total 10 Attractions & Playground Dry Land total area 10.000 m2.

Candyland's Family Coaster is the ultimate thrill ride! Towering at 21 meters, it seats 24 brave adventurers ready to feel the rush. Reaching an maximum speed of 70 km/h, this heart-pounding ride twists and turns for an exhilarating 2 minutes and 20 seconds. It's not just a ride—it's an adrenaline-packed journey that leaves you breathless and ready for more!