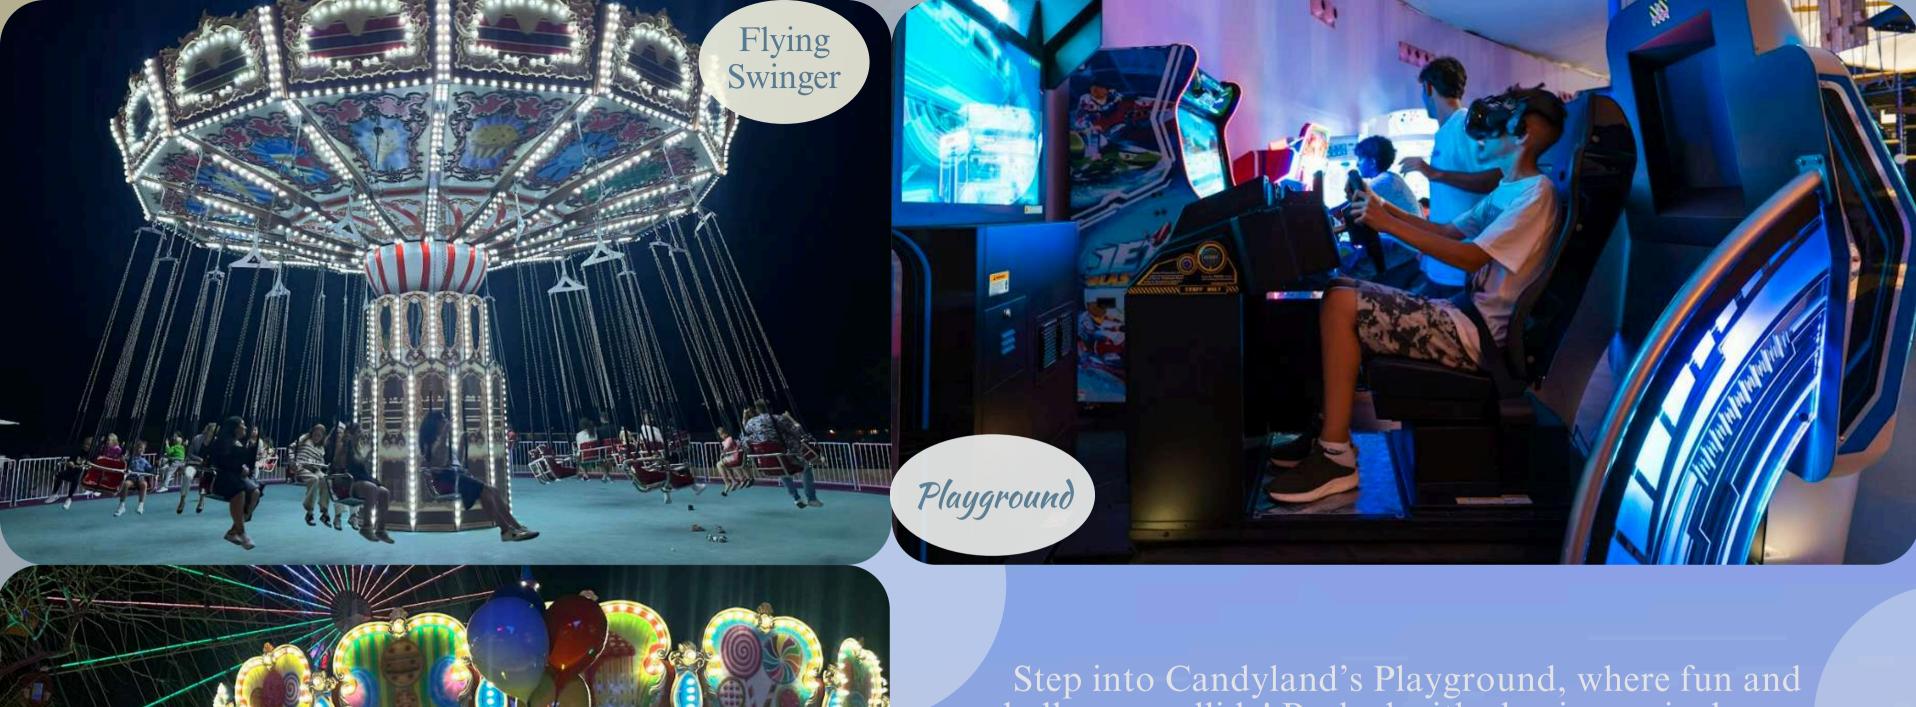

#### Flying Swinger

- Wearing a safety chain is mandatory
- Hands must remain inside the vehicle during use
- Minimum height: 120 cm Minimum height with an adult: 105 cm
- Maximum weight: 137 kg (single seat)
- Maximum weight: 244 kg (two seats)

Step into Candyland's Playground, where fun and challenges collide! Packed with classic carnival games and modern favorites, it's a place where families and friends can test their skills and win colorful prizes

Flying Swinger is a timeless favorite that brings the whole family together for a whimsical adventure.