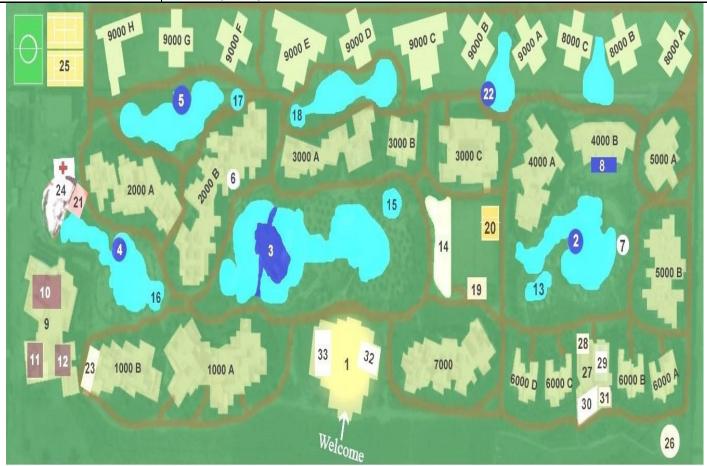

| 1 - Reception                             | 8 - Food court (Oriental restaurant)  | 15 - Kids pool         | 22 - Pool Bar                                    | 29 - Khayamya cafe  |
|-------------------------------------------|---------------------------------------|------------------------|--------------------------------------------------|---------------------|
| 2 - Pool bar                              | 9 - Palmetto (Main restaurant)        | 16 - Kids pool         | 23 - Souvenir shops                              | 30 - La varanda bar |
| 3 - Star fish (Bar &Sea food restaurtant) | 10 - Sombrero (Mexican restaurant & D | Disco) 17 - Kids pool  | 24 - Amphitheater                                | 31 - Meeting room   |
| 4 - Pool bar                              | 11 - Armando (Italian restaurant)     | 18 - Kids pool         | 25 - Sports center (Tennis, hand ball, foot ball | ) 32 - Lobby bar    |
| 5 - Pool bar                              | 12 - Mahraja (Indian restaurant)      | 19 - Tasaly corner     | 26 - Tunnel to the beach                         | 33 - Piano bar      |
| 6 - Towel centre                          | 13 - Kids pool                        | 20 - Volley ball court | 27 - Entertainment center                        | - Clinic            |
| 7 - Towel center                          | 14 - Kids club                        | 21 - Spa               | 28 - Magic pub                                   | •                   |