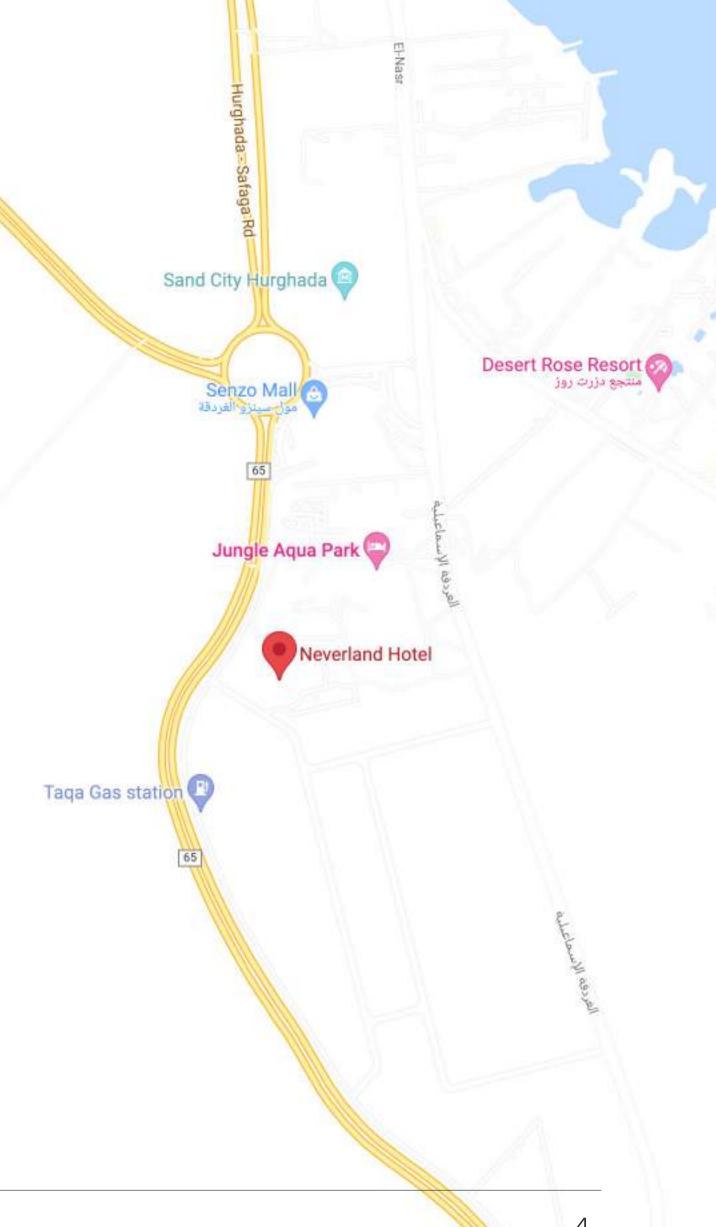

### LOCATION

15

#### KM

From
Hurghada
International
Airport

### **Neverland City**

In addition to the latest all-new Water Valley Resort located between Pickalbatros Alf Leila Wa Leila Resort and Pickalbatros Jungle Aqua Park Resort. Neverland City, this city of entertainment is located 3 KM from Sand City Hurghada open-air museum and 7 KM from Hurghada Grand Aquarium.