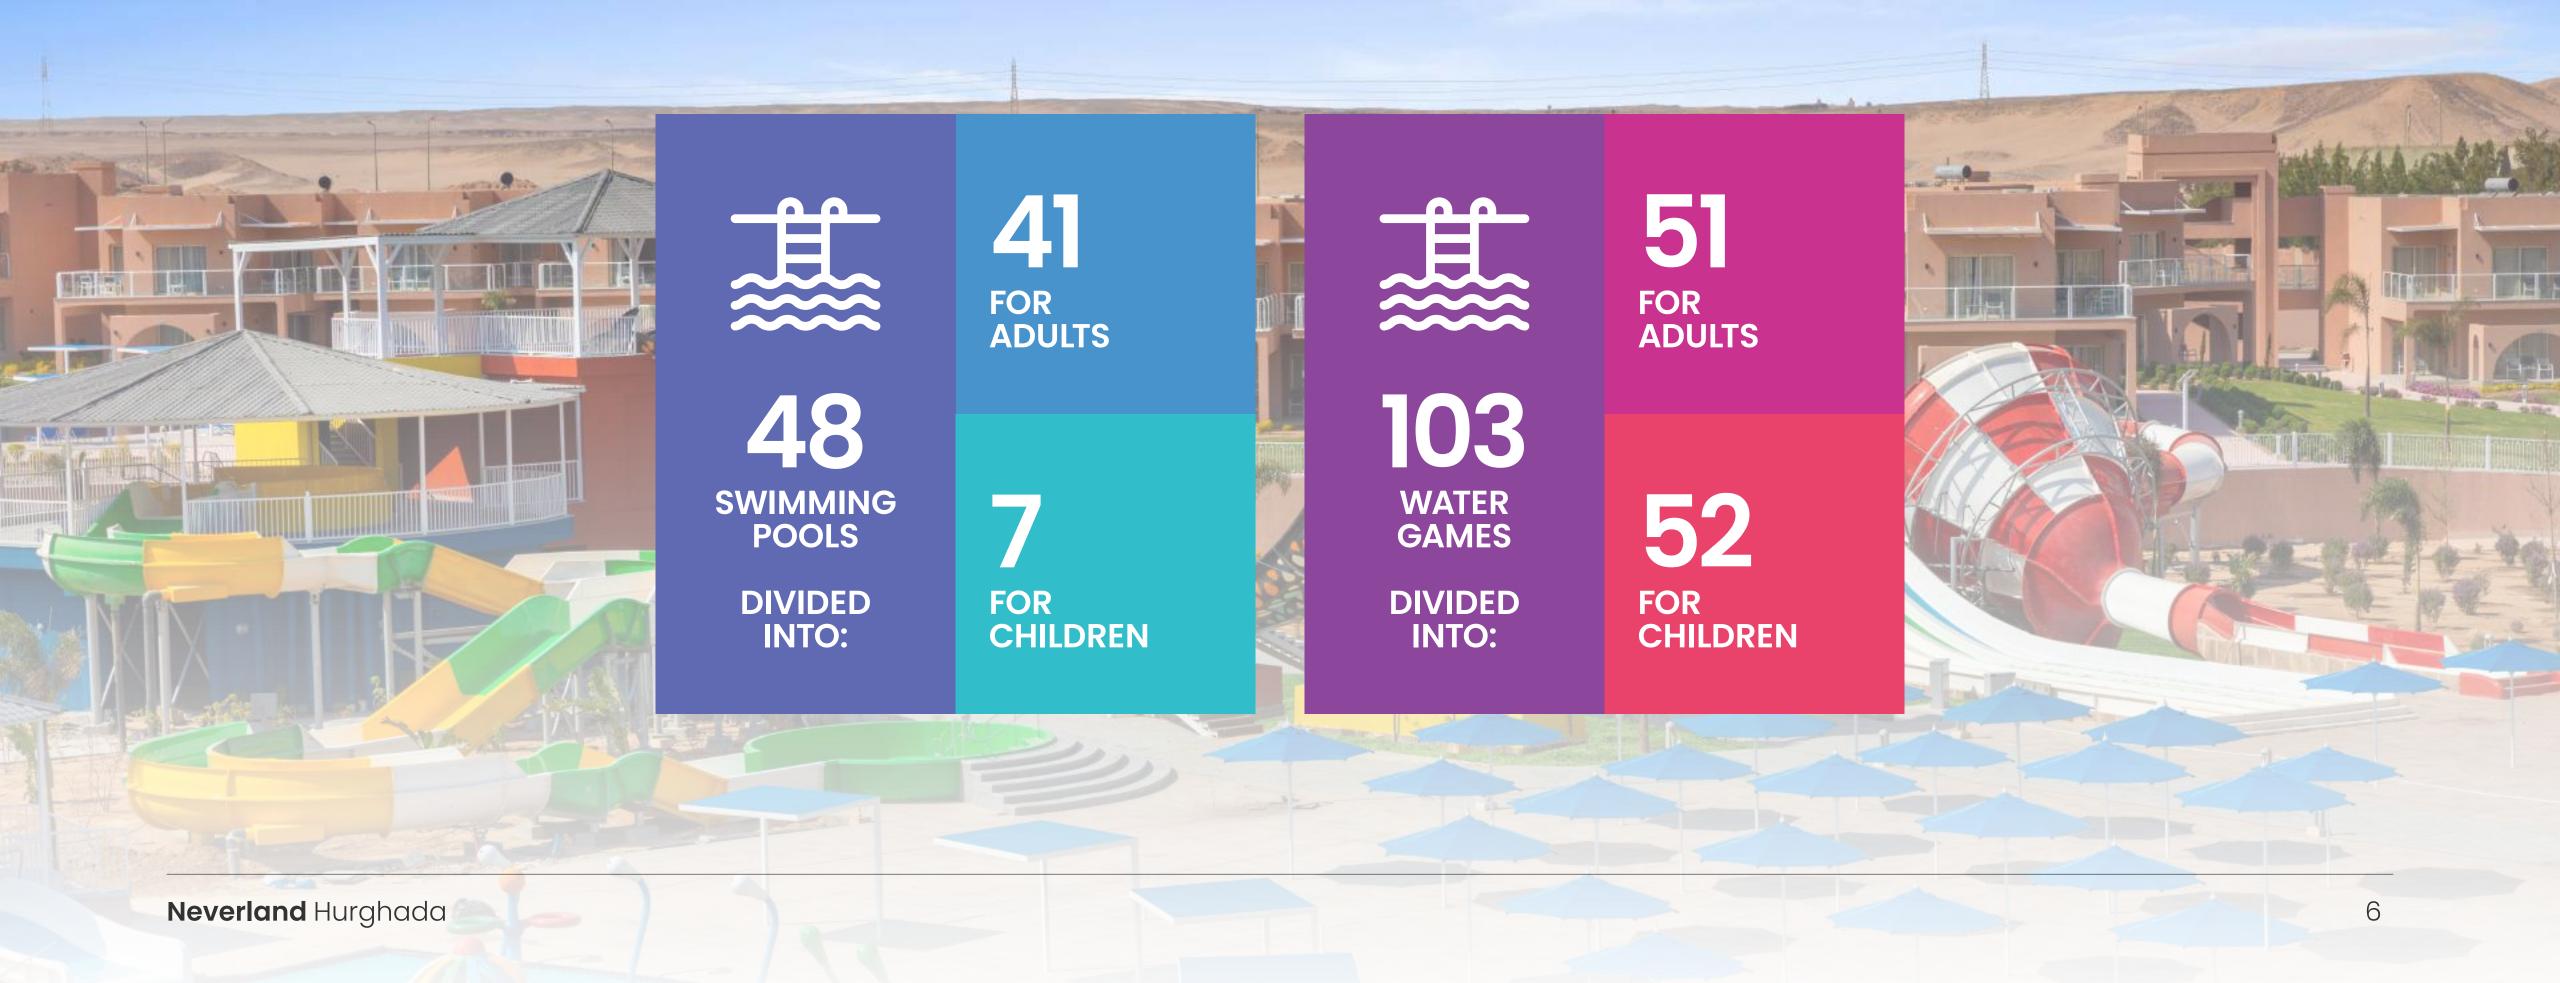

## With the largest number of water games & swimming pools, suitable for all family members.