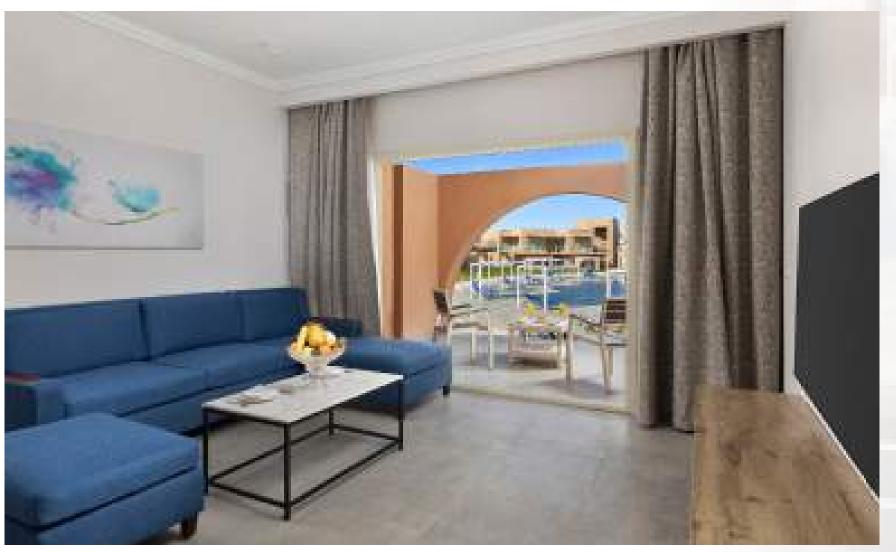

### SPACIOUS ROOMS

Water Valley Premium Family Rooms are specially designed to offer a quiet retreat for guests who want a large space with privacy to relax and enjoy with their families and loved ones.

This 120 sq.m. two-bedroom apartment has delightful pool views overlooking the resort's amazing aqua park that features one king-sized bed and two twin-sized beds along with a partitioned living room with a large terrace where you can enjoy your morning coffee. in addition to a dressing room with two stylish bathrooms that feature a walk-in shower.

Stay entertained with 3 65-inch LCD TVs and be connected with free-of-charge Wi-Fi access.

It can accommodate up to 4 adults and 2 children.