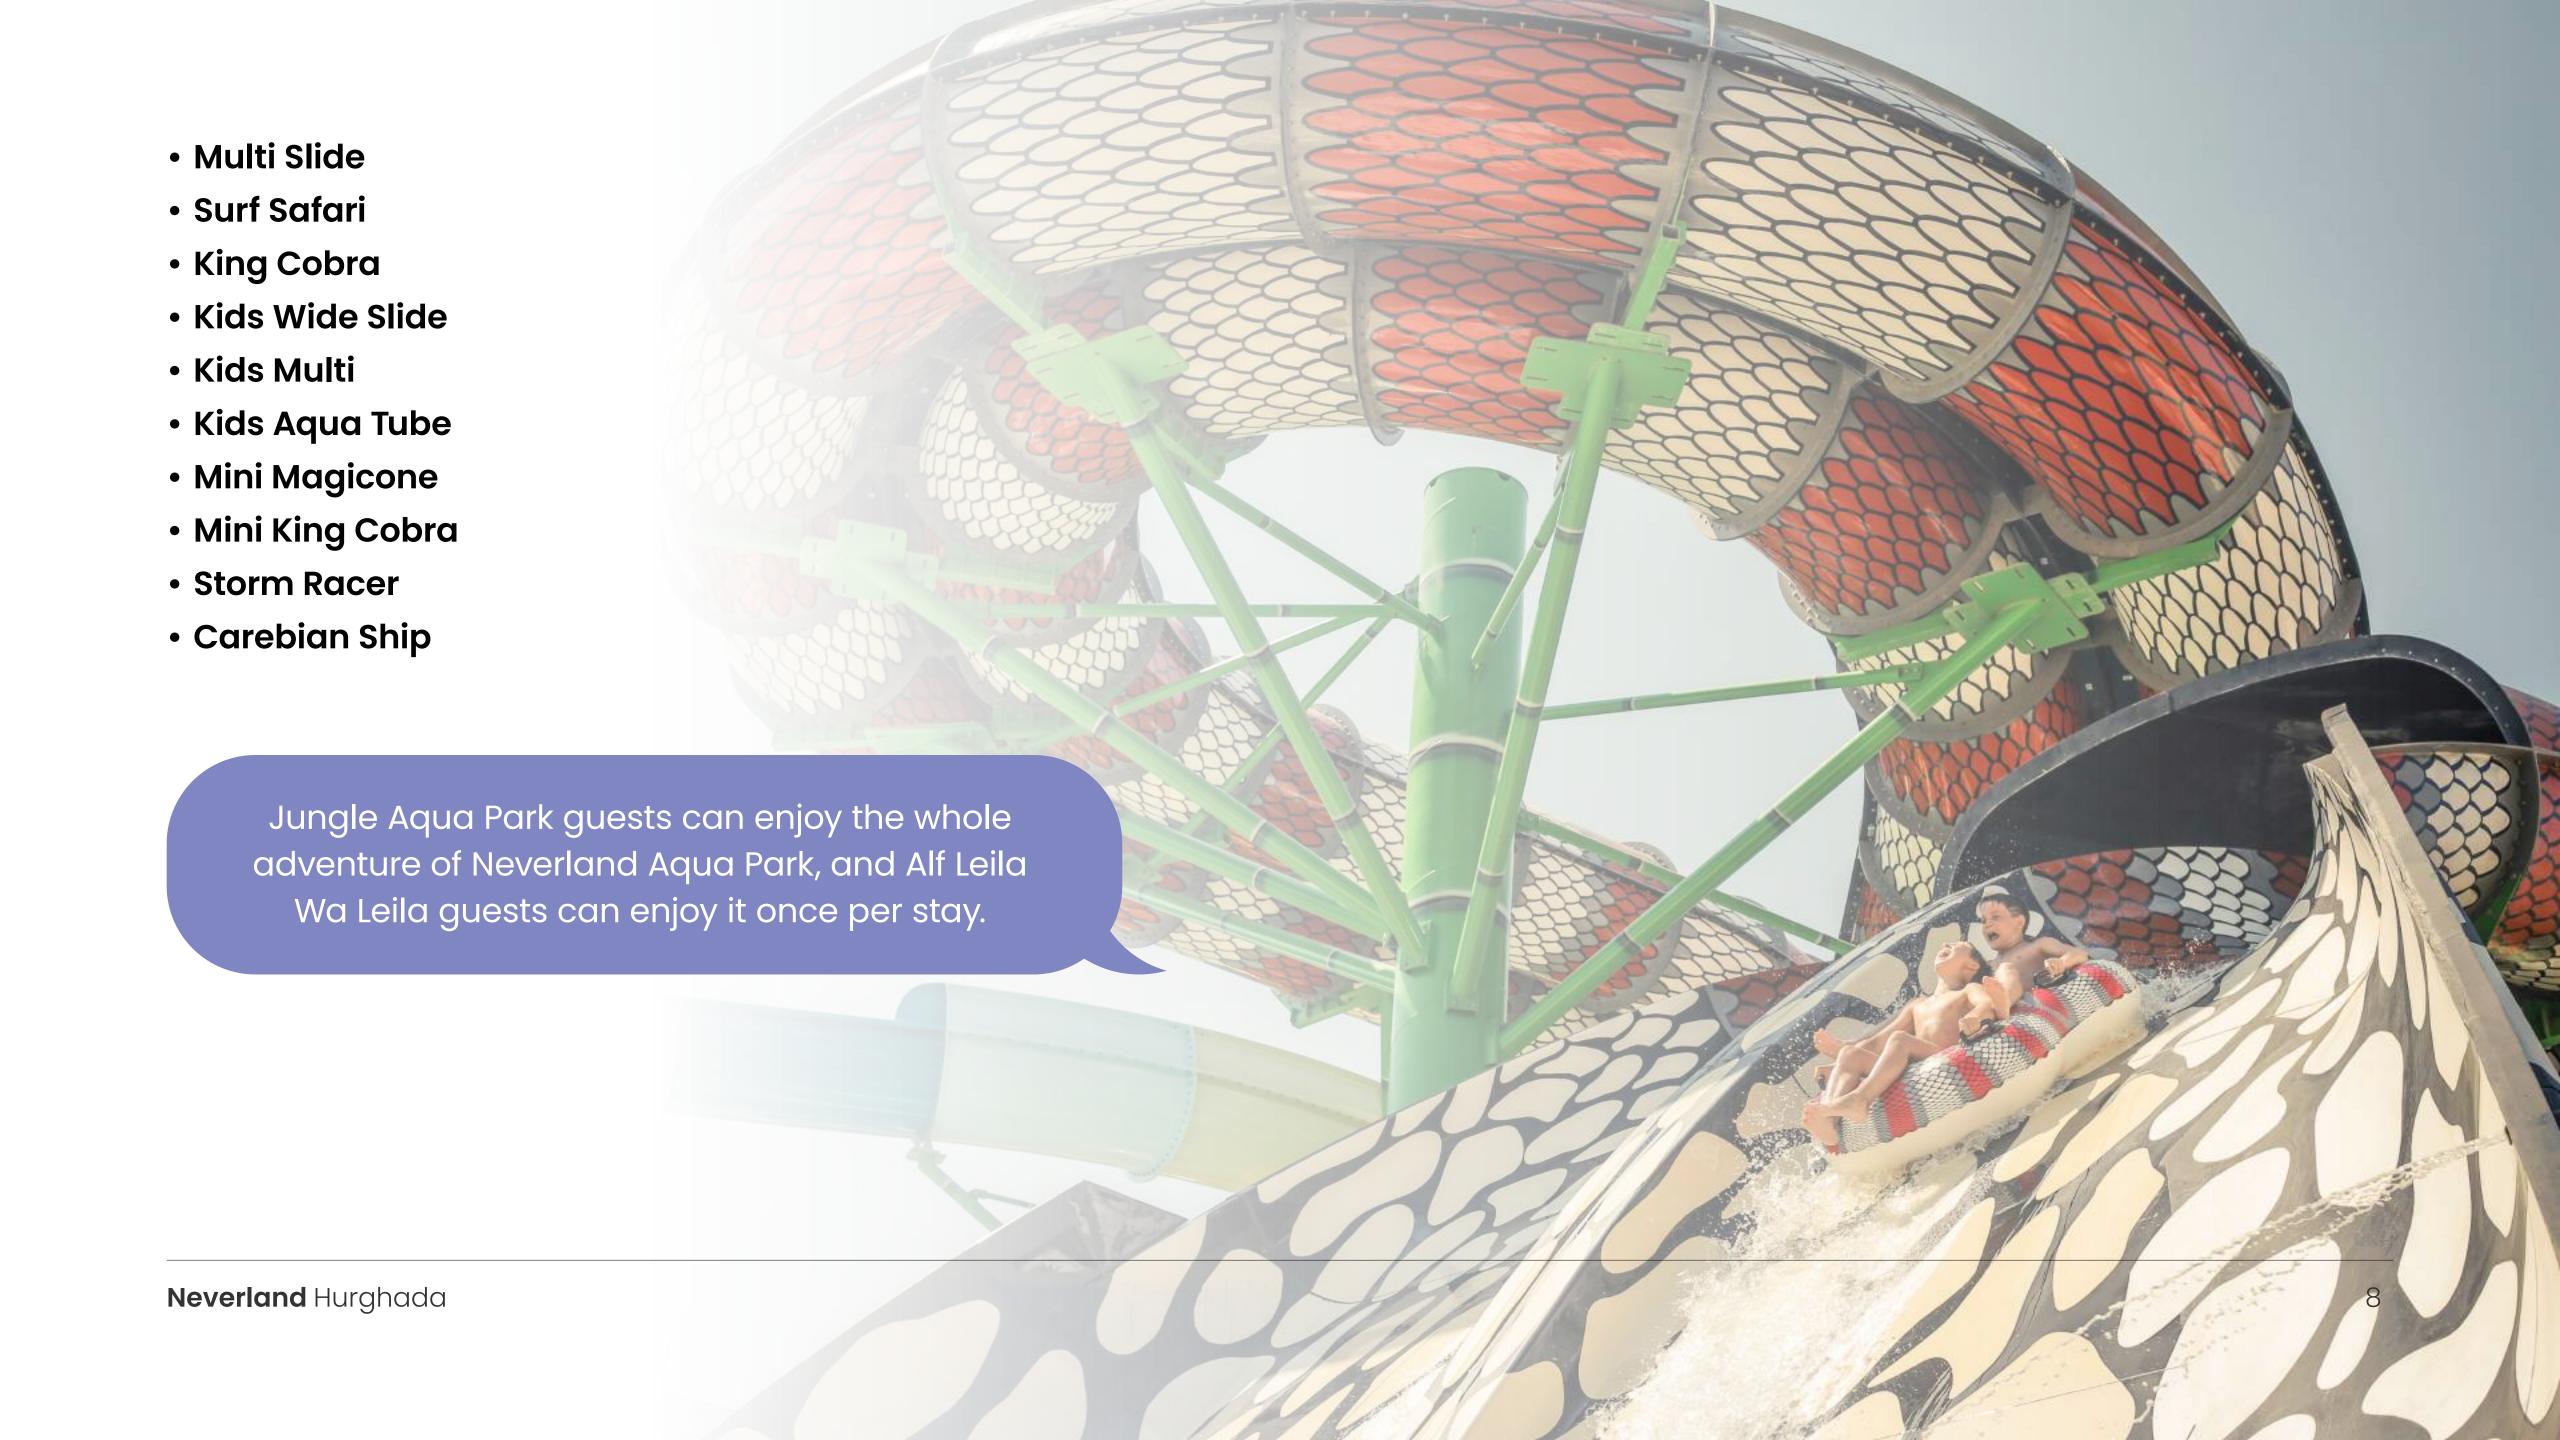

# PRESENTING THE NEW EST WATER SLIDES

#### **WORLD WIDE**

- FreeFall
- Aqua Tube
- Body Slide
- Body River
- Dragero
- Compact Slide
- Kids Multi Slide
- Kids Compact Slide
- Looping Rocket
- Space Hole