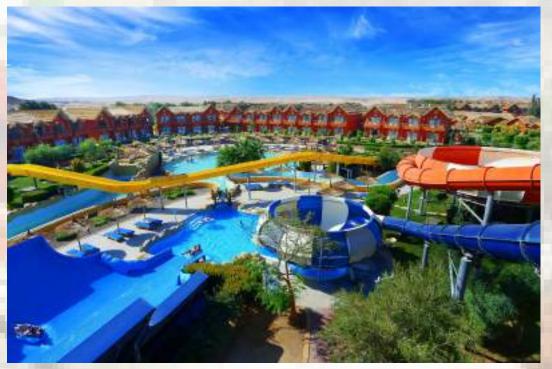

### SPACIOUS ROOMS

Water Valley Premium Family Rooms are specially designed to offer a quiet retreat for guests who want a large space with privacy to relax and enjoy with their families and loved ones.

This 120 sq.m. two-bedroom apartment has delightful pool views overlooking the resort's amazing aqua park that features one king-sized bed and two twin-sized beds along with a partitioned living room with a large terrace where you can enjoy your morning coffee. in addition to a dressing room with two stylish bathrooms that feature a walk-in shower.