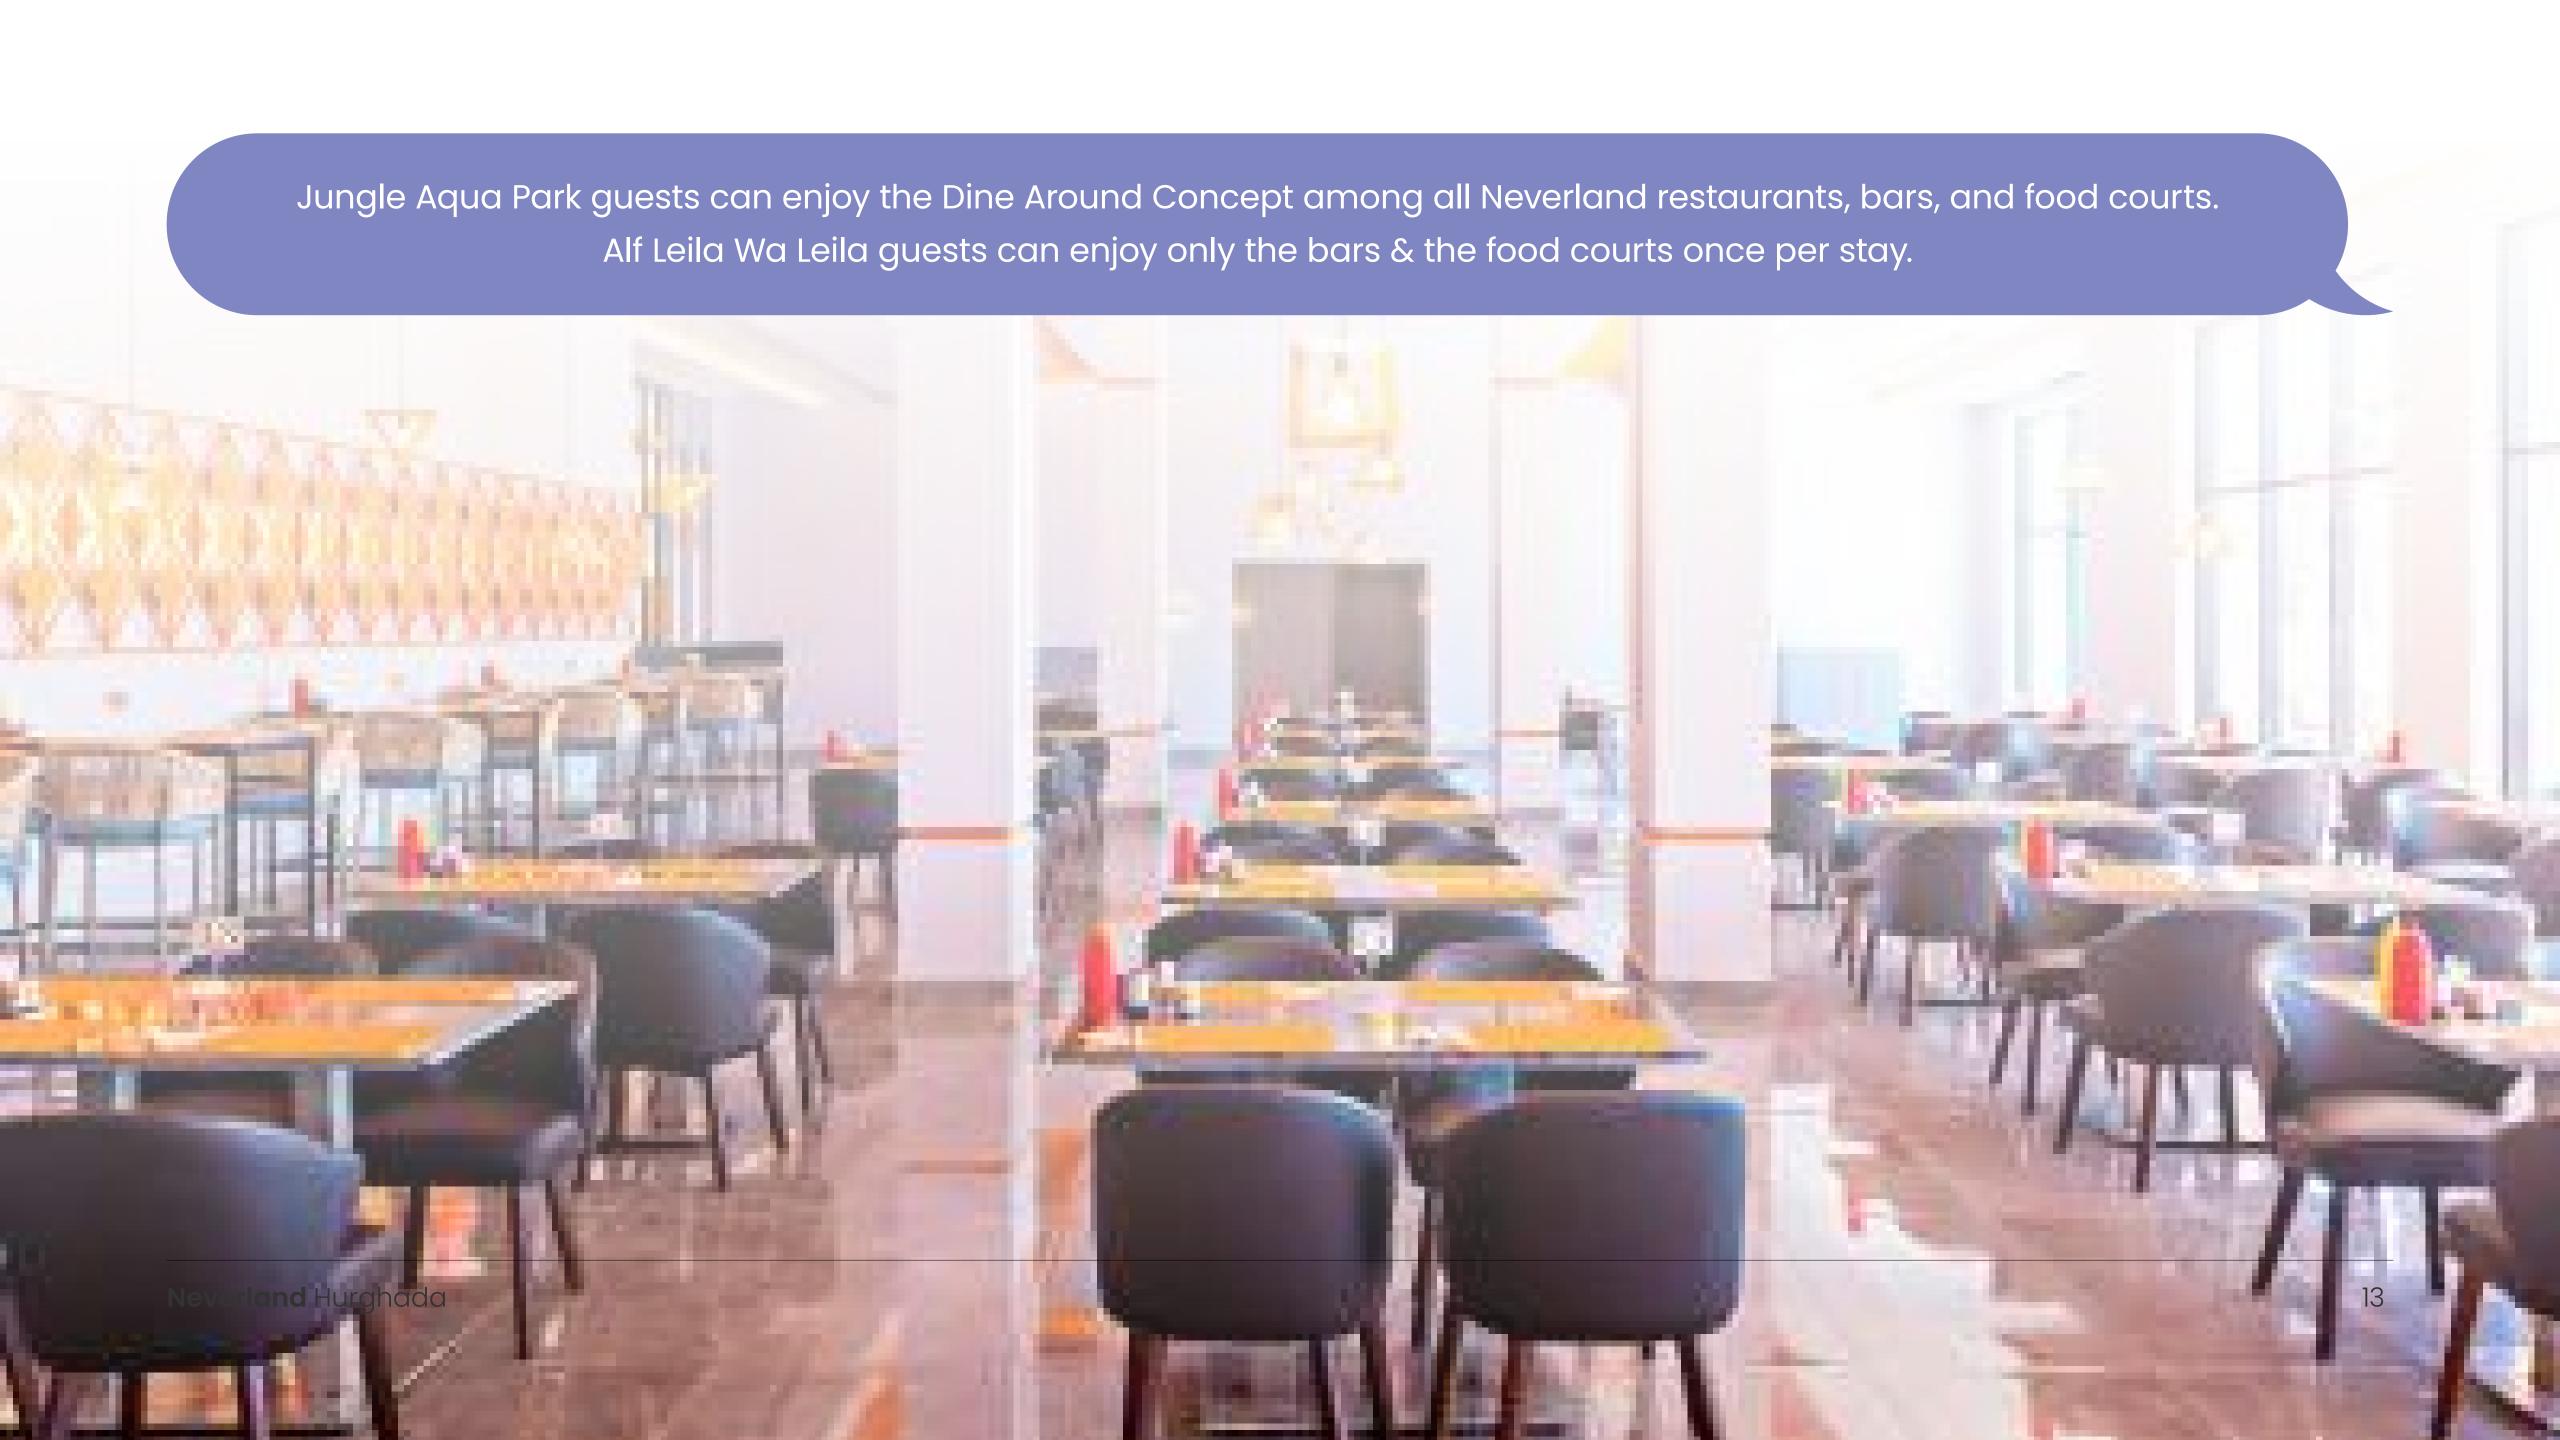

# THE LARGEST NUMBER OF SPECIALTY

With no less than 25 restaurants and bars, you can have a wide selection of dining options. Find your best selection of these different cuisines to have the best culinary experiences ever.