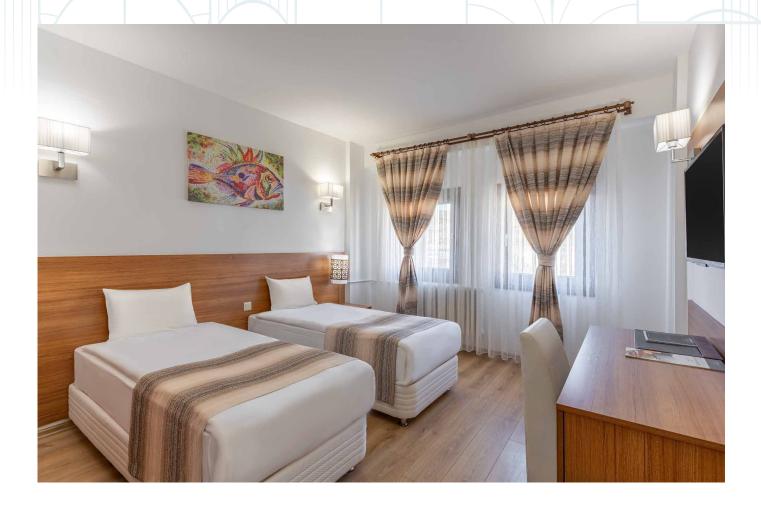

## ROOM INFORMATION

| Room Information   |                |  |  |
|--------------------|----------------|--|--|
| Total Room         | 54             |  |  |
| Standard Room      | 53 Room / 22m² |  |  |
| Total Bed Capacity | 118            |  |  |