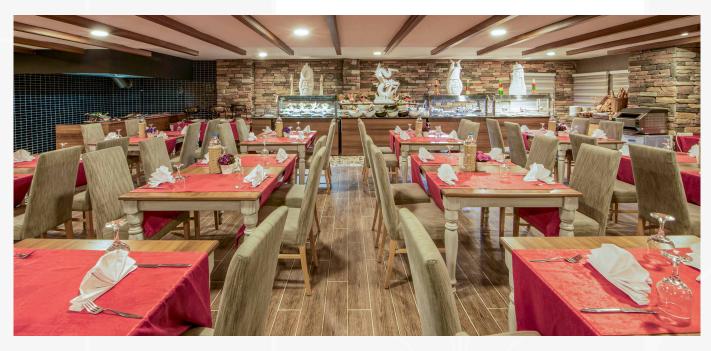

#### MAIN RESTAURANT

The main restaurant presents the delicacies of Turkish and World Cuisine from the open buffet in the indoor restaurant. The capacity is for 130 people.