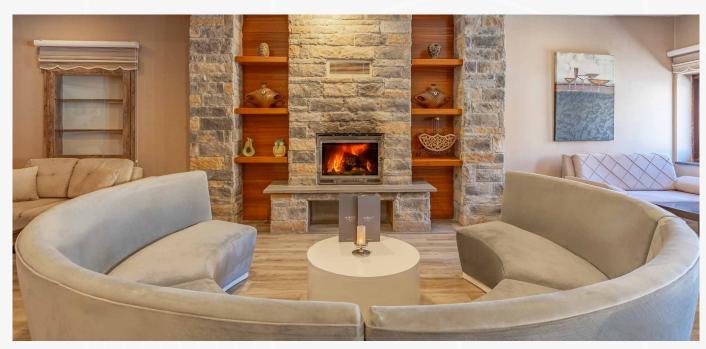

Bed Capacity | 118            |  |  |



Accommodation for children up to the age of 0-7 is free of charge with the double.





Erciyes ski resort with the investments made in recent years, has entered the ranks of Europe's leading ski resorts not only in Turkey.

It consists of 4 gate in total. There is a distance of 16 km between the first gate and the last gate. There are 4 black runways, 18 red runways and blue runways. The total lenth of the slopes is 102 km and there are also playgrounds for children, sledges, parachute skiing etc. activities are also available.

#### FOOD & BEVERAGE SERVICES

#### MAIN RESTAURANT

The main restaurant presents the delicacies of Turkish and World Cuisine from the open buffet in the indoor restaurant. The capacity is for 130 people.



### LOBBY BAR





**HOTELS & RESORTS** 

DEL MONTE

www.miradahotels.com