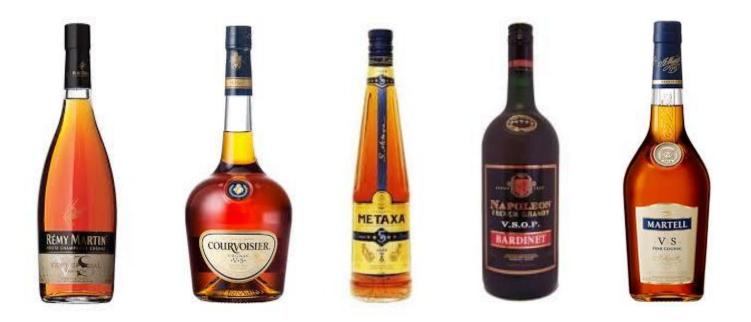

| Coo | in o o | and | D  | $\mathbf{n}$ |  |
|-----|--------|-----|----|--------------|--|
|     | lac    | and | DI | an           |  |
|     | )      |     |    |              |  |

| Remy Martin V.S       | Courvoisier VS | Metaxa 5 Star |
|-----------------------|----------------|---------------|
| Bardinet Napoleon V.S | Martel V.S     |               |