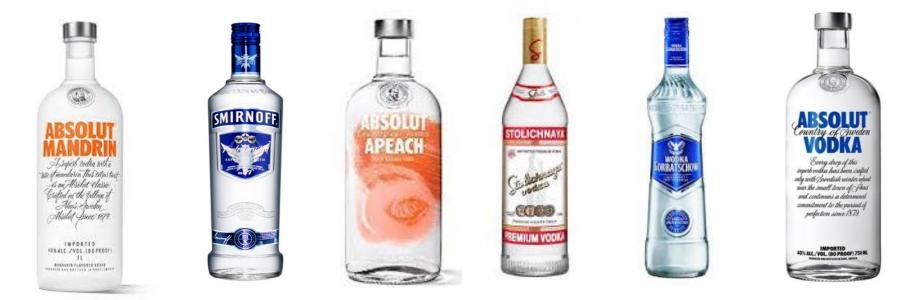

|                     | VODKA                |                     |                |               |  |  |  |
|---------------------|----------------------|---------------------|----------------|---------------|--|--|--|
| Absolut<br>Pear     | Absolut Blue         | Gorbatschow         | Smirnoff Blue  | Stolichnaya   |  |  |  |
| Absolut<br>Ruby Red | Absolut<br>Raspberry | Absolut<br>Mandarin | Absolut Citron | Absolut Peach |  |  |  |