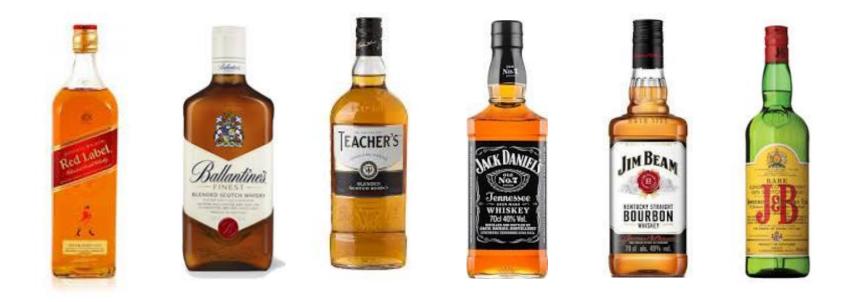

| WHISKY     |              |          |          |  |  |
|------------|--------------|----------|----------|--|--|
| Red Label  | Ballantines  | Teachers | Jim Beam |  |  |
| Cutty Sark | Jack Daniels | J&B      |          |  |  |