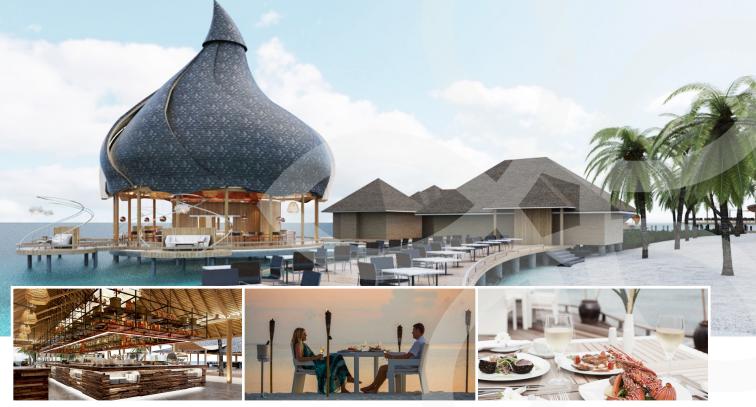

## CUISINE GALLERY (Main Buffet)

The Cuisine Gallery serves breakfast with a wide choice of dishes, and for dinner, a combination of Mediterranean and Asian inspired buffets.

Early Breakfast: 45 minutes before departure Breakfast - 07:30 to 10:00 Dinner - 19:30 to 21:30

#### MOODHU GRILL

Set on the edge of the beach, Moodhu Grill is our signature restaurant and offers high quality meat, fish and seafood, and a range of dishes from its tandoor oven. Dinner - 19:00 to 22:00 (Last order 21:30)

#### PIZZERIA

Just like home, relish the outdoors with seating at capacity on a hassle-free concept at an appetite. Try our "Great Stone Oven Baked" Pizza menu for lunch with typical toppings to crave from all-time favourites at our very own Pizzeria! Lunch 11:00 to 15:00

#### CIELO

Set above the Water Bar, Cielo café serves pizzas, pastas, burgers and salads during the day, with a contemporary western menu for dinner. Lunch 12:00 to 15:00 Dinner 19:00 to 22:00 (Last order 21:30)

#### UMI

Set over the water, enjoy this teppanyaki dining experience, that is also an exhilarating performance. Dinner - 19:00 to 22:00 (Last order 21:30)

#### DESTINATION DINING

For that special occasion, why not book your dinner in a private setting for just the two of you with a five course meal.