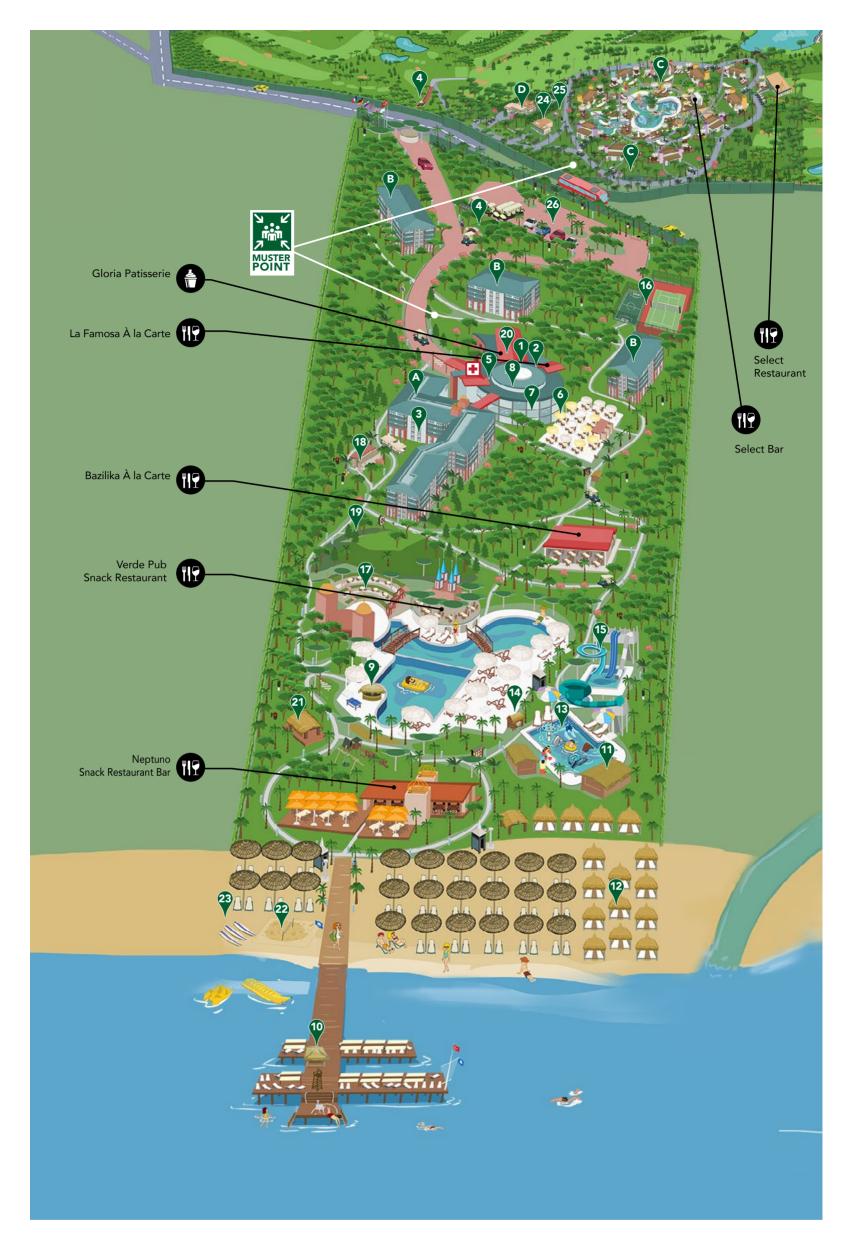

- Rooms
  A. Main Building
  B. Family Suites
  C. Select Villas
- D. Presidential Villa

## **Outlets & Facilities**

- 1. Guest Relations
  2. Shopping Area
  3. Asklepion Spa Thalasso (Indoor & Thalasso Pool)
  4. Tunnel
  5. Doctor

- Food & Beverage
  6. Mythos Main Restaurant & Terrace
  7. Lobby Bar
  8. Zodiac Bar

- 9. Pool Bar 10. Pier Bar

# Kids

11. Gogi Kids Club

- Beach & Pool
  12. Beach Pavilions (Extra)
  13. Kids Pool
  14. Towel Desk
  15. Water Slides

- Activities
  16. Tennis Court & Mini Football
  17. Amphitheatre
  18. Fit Gloria

- 18. Fit Gioria 19. Archery 20. Bowling & Game Area 21. Aerobic Area 22. Beach Volleyball 23. Water Sports

- Select Villas Area 24. Select Fitness Center&Sauna 25. Select Kids Playground 26. Parking (outdoor)