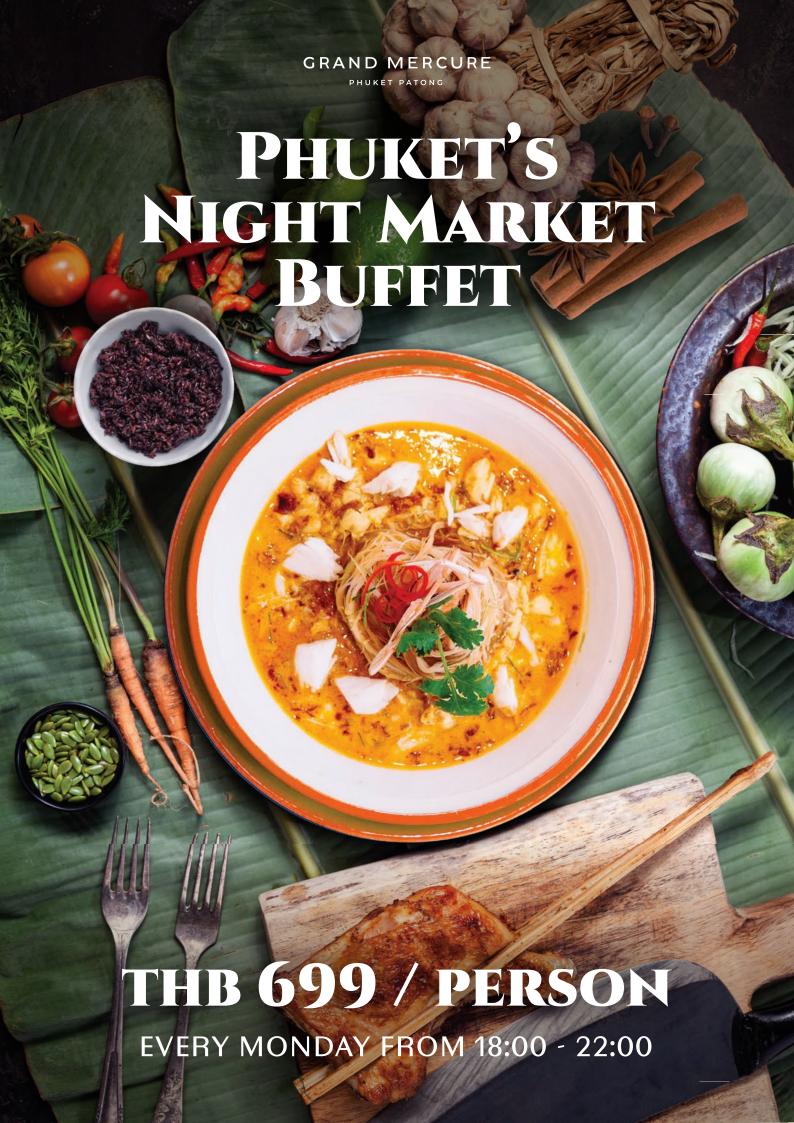

# THE JEWEL OF PHUKET

#### MEE HOON GAENG POO

CRAB MEAT IN YELLOW CURRY AND VERMICELLI NOODLES