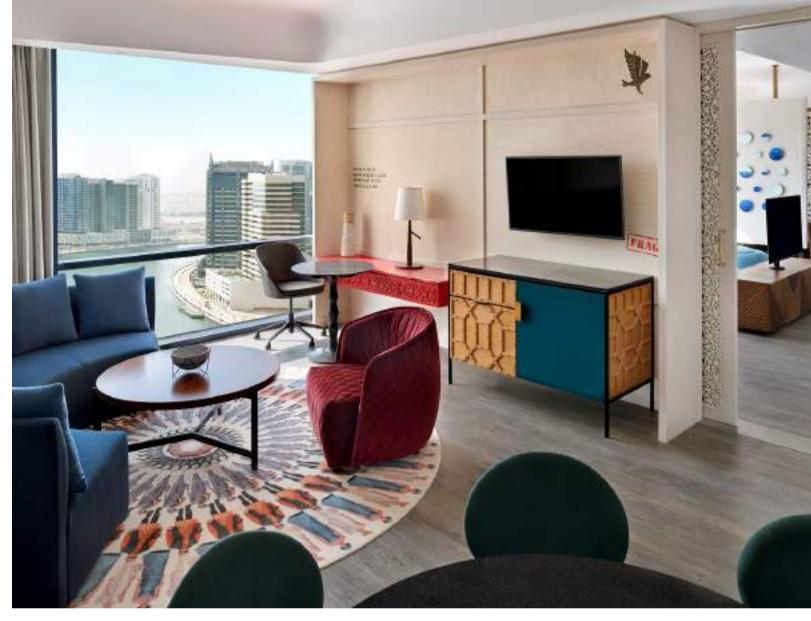

## DESIGN SUITE

Enjoy front-row seats to a first-class view. Watch yachts float by in the Creek or tap into the rhythms of the neighbourhood down below from this 63 sqm suite, inspired by local contemporary design. With a separate living area, five-seater couch including a sofa bed, it's ideal for families or larger groups.

#### FEATURED AMENITIES

63 sqm. room

High Speed Wi-fi

Spa-style Bathroom

Funky Moroso furniture design

- Blackout curtains
- Floor to ceiling window
- Safety deposit box
- Light mood controls
- Bespoke shisha lamps
- Mashrabiya pattern wardrobe
- Luggage rack