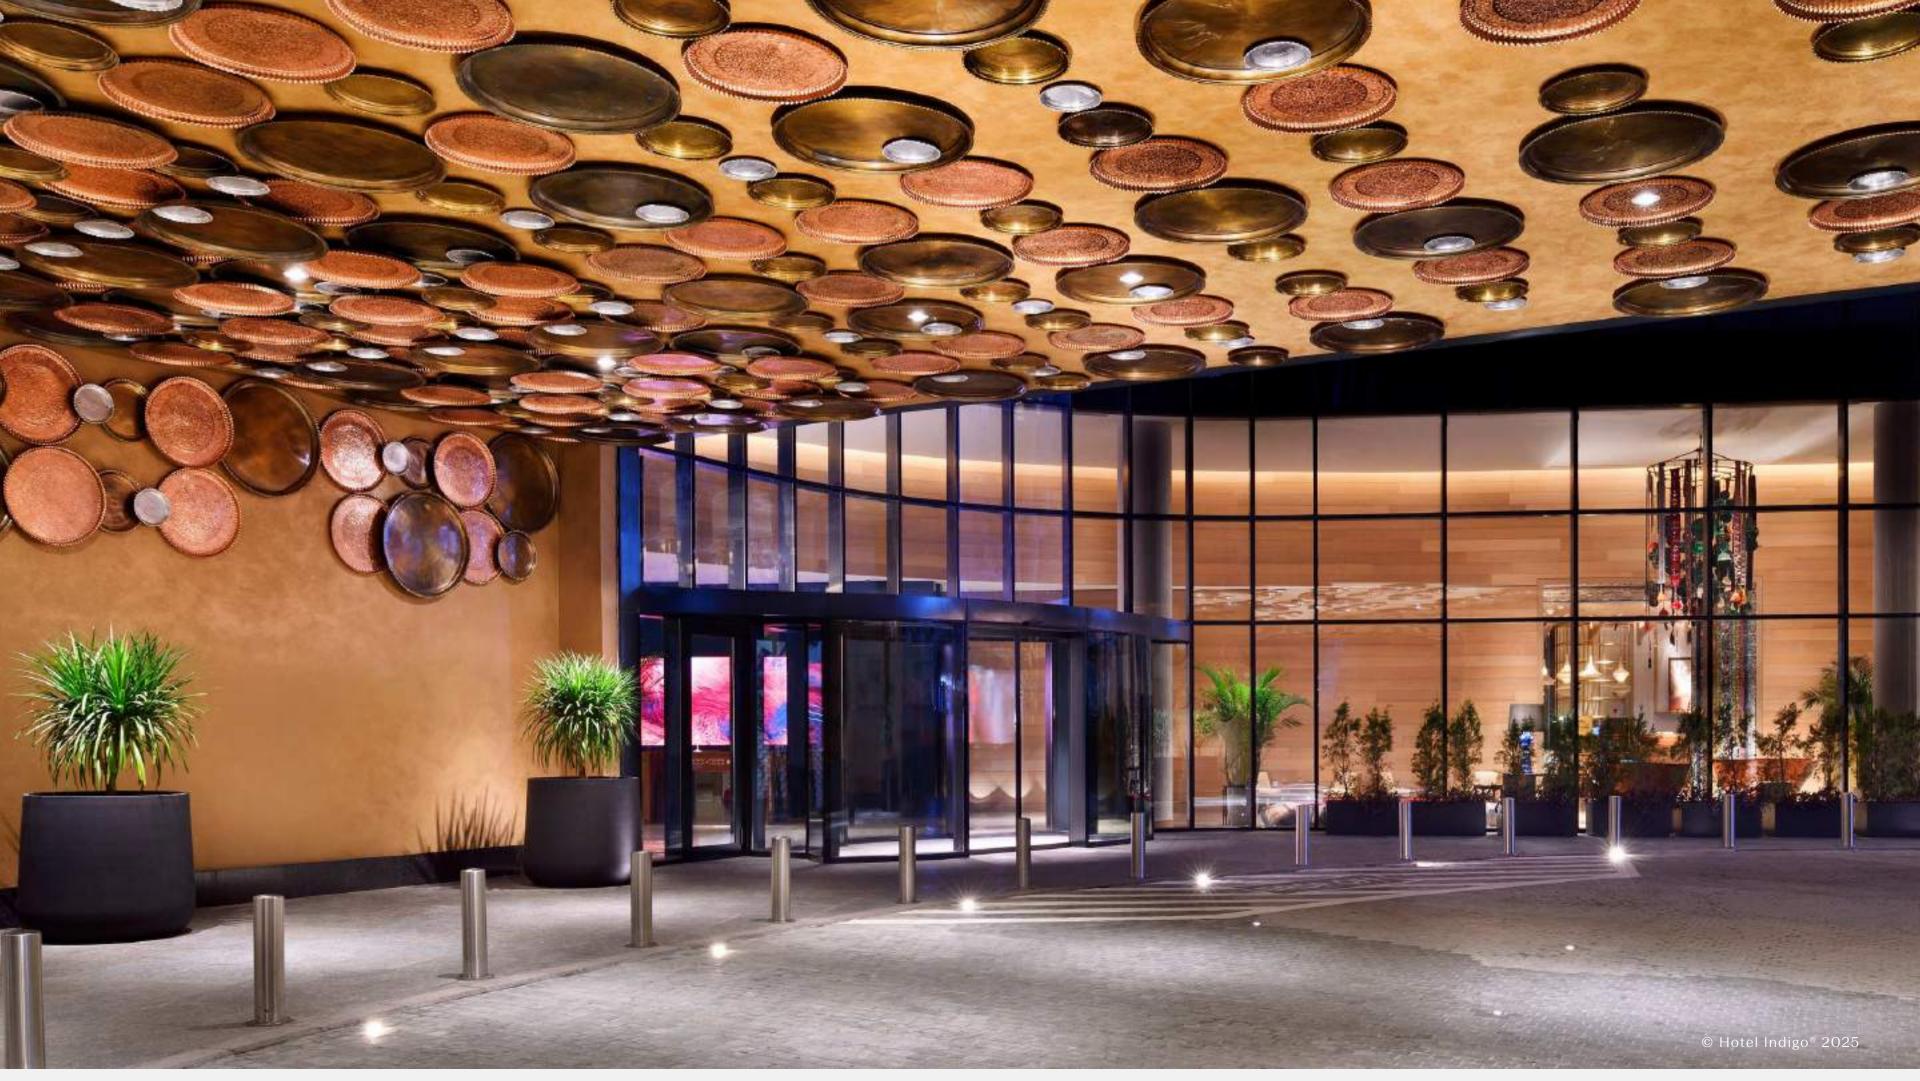

# ART & DESIGN

THE FIRST CERTIFIED
BOUTIQUE HOTEL
IN THE UNITED ARAB EMIRATES

#### INTERIOR DESIGN ETHOS

On the doorstep of Dubai Downtown, as supershoppers and young creatives mingle between the Design District and the Dubai Mall, watch the city's electrifying contrasts come alive at the Hotel Indigo Dubai Downtown.

#### **OVER 200 UNIQUE WORKS OF ART**

The hotel features over 200 pieces of art from Emirati and local internationalartists, in which all pieces displayed, may also be purchased.

#### **DESIGNER FURNITURE**

Public areas and guest rooms feature bespoke and designer furniture and object pieces from local and international designers including renown brands such as Moroso.