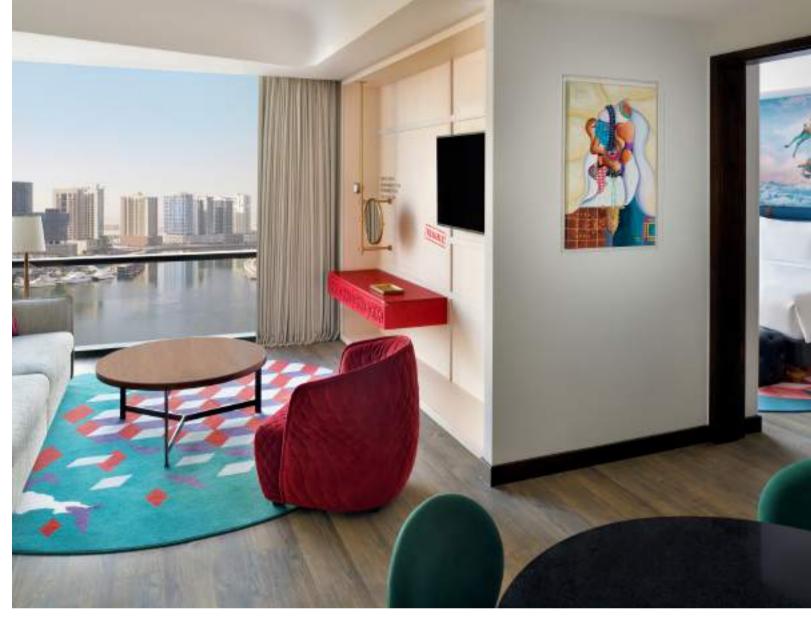

## TIRED OF STRIPPED BACK AND STALE? SO ARE WE...

Every last inch of our space tells a story and our rooms are no exception. From the art on your walls to the tiles in your tub, our rooms reflect the shapes, colours and traditions of the neighbourhood around you alongside all the mod cons you'd expect: comfortable bedding, restorative bathrooms, and a soothing aesthetic to give you some calm away from the crazy.

## STANDARD ROOMS

Kick back in the Creek. Our quirky rooms showcase local design in every detail, with mother of pearl inlaid bathrooms that echo the industry that made the area famous.

Relax in designer Moroso lounge chairs and soak up the sunset with floor to ceiling views of the Creek.

## CORNER SUITE

Up the glam-factor with 40sqm of vibrant play space and lounge among locally sourced artworks. Suites house two unique Moroso designer chairs, mother of pearl inlaid bathrooms with bathtubs, and vibrant views of the pool deck or city skyline from huge floor-to-ceiling windows.