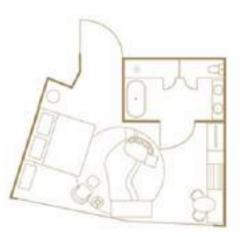

## ROONS & SUITES

## TIRED OF STRIPPED BACK AND STALE? SO ARE WE...

Every last inch of our space tells a story and our rooms are no exception. From the art on your walls to the tiles in your tub, our rooms reflect the shapes, colours and traditions of the neighbourhood around you alongside all the mod cons you'd expect: comfortable bedding, restorative bathrooms, and a soothing aesthetic to give you some calm away from the crazy.