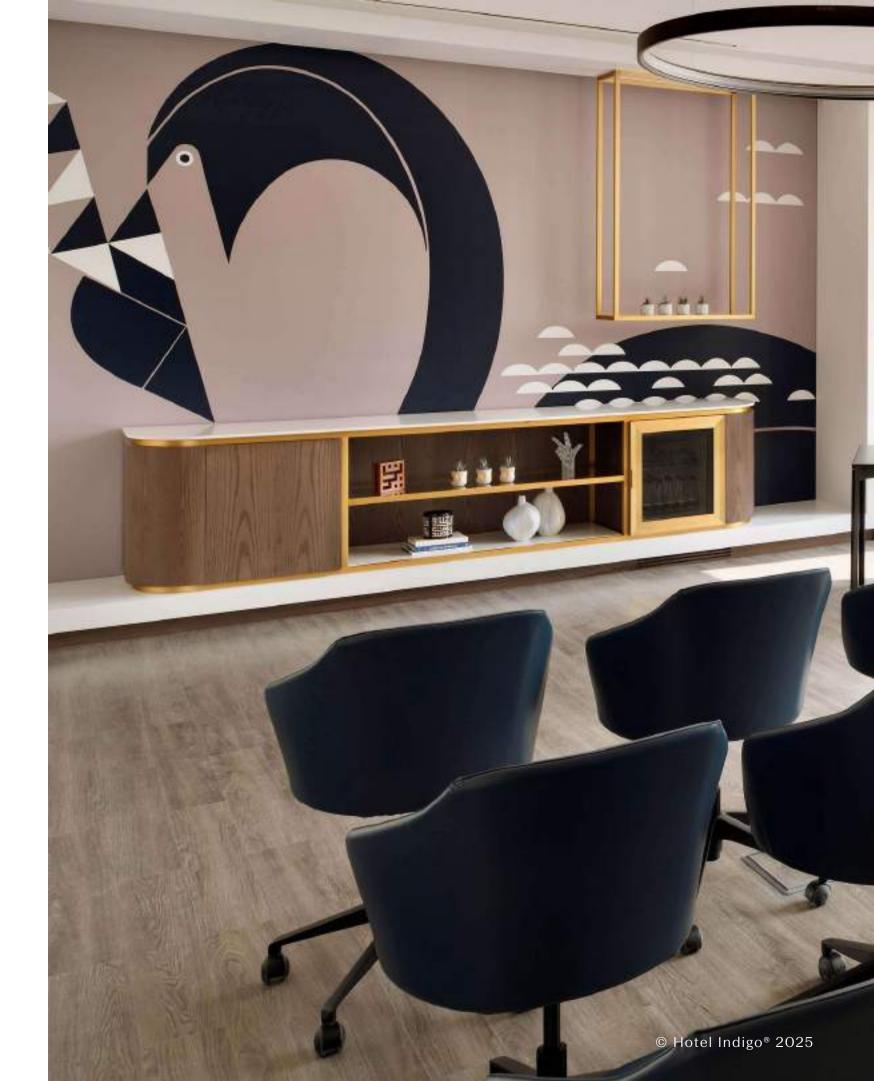

## FLAMINGO

Inject a little more colour to your meetings by joining our flamboyant friend on the walls of this aptly-named room. With his true-life counterpart turning heads just a little way down the water, there's plenty here to keep you conferencing in comfort, with lots of natural light and views over the Creek.

#### LOCATION

• First Floor