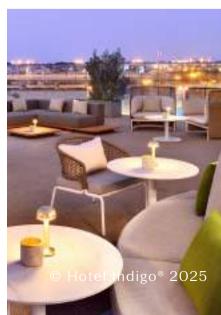

#### HOURS OF OPERATION

ALL WEEKDAYS 6:30 AM - 11:30 PM

SAT-SUN 6:30 AM - 11:30 AM ALL-DAY MENU 12:00 PM - 11:00 PM BREAKFAST BUFFET 6:30 AM - 11:00 AM

Alongside the 25-metre infinity pool, Orange Feels Bar & Shisha Lounge is all about the fun with Aperol Inspired cocktails, snacks and an explosion of shisha flavours.

APEROL COCKTAILS | LIGHT SNACKS | POOL DECK WITH CITY SKYLINE VIEWS

#### HOURS OF OPERATION

POOL BAR 10:00 AM - 2:00 AM HAPPY HOUR 4:00 PM - 7:00 PM SHISHA LOUNGE 4:00 PM - 12:00 AM