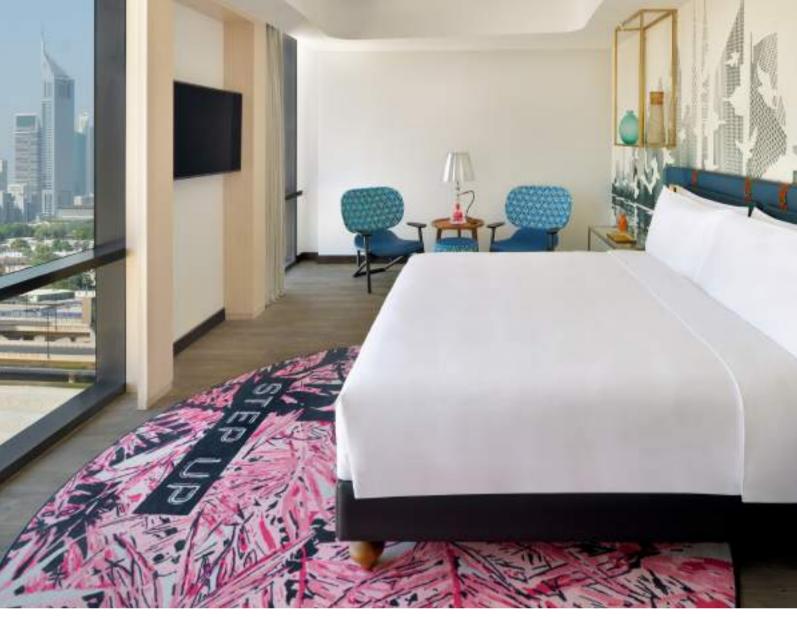

## SUPER SUITE

Whirl into the ultimate Dubai experience in a one-of-a-kind 96 sqm suite with stunning floor to ceiling views of the Creek. This vibrantly arty space is chock-full of design features to keep you snapping, with all the extras you'd expect and swathes of space for the squad.

#### FEATURED AMENITIES

96 sqm. room

High Speed Wi-fi

Spa-style Bathroom

Funky Moroso furniture design

- Blackout curtains
- Floor to ceiling window
- Safety deposit box
- Light mood controls
- Bespoke shisha lamps
- Mashrabiya pattern wardrobe
- Luggage rack

- Sound system
- 42-inch Smart TV
- 6 USB charging ports
- Tea maker & Coffee machine
- Mother of Pearl bathrooms
- Walk-in shower & bathtub
- Hairdryer

SIP.
SAVOR.
REPEAT.

Discover fresh twists on local favourites in casual dishes inspired by Mediterranean cuisine alongside speciality coffee.