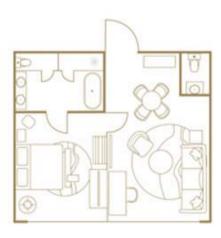

## CORNER SUITE

Up the glam-factor with 40sqm of vibrant play space and lounge among locally sourced artworks. Suites house two unique Moroso designer chairs, mother of pearl inlaid bathrooms with bathtubs, and vibrant views of the pool deck or city skyline from huge floor-to-ceiling windows.

#### FEATURED AMENITIES

40 sqm. room

High Speed Wi-fi

Spa-style Bathroom

Funky Moroso furniture design

- Blackout curtains
- Floor to ceiling window
- Safety deposit box
- Light mood controls
- Bespoke shisha lamps
- Mashrabiya pattern wardrobe
- Luggage rack

- Sound system
- 42-inch Smart TV
- 6 USB charging ports
- Tea maker & Coffee machine
- Mother of Pearl bathrooms
- Walk-in shower & bathtub
- Hairdryer