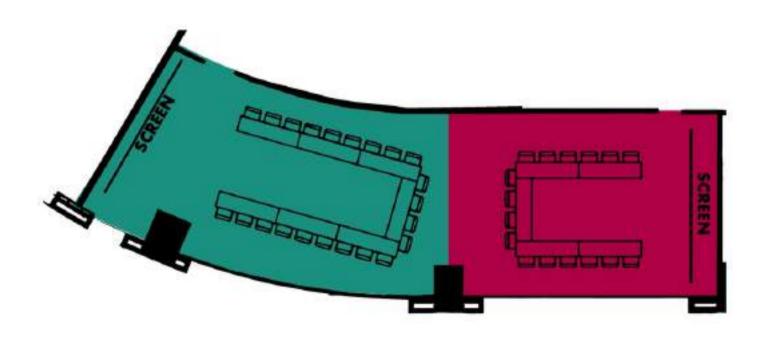

## FLAMINGO & FALCON

Dimensions<br/>sqr ft 675.9<br/>sqr mtr 62.8Dimensions<br/>sqr ft 502.6<br/>sqr mtr 46.7Dimensions<br/>sqr ft 1179<br/>sqr mtr 109.5

COMBINED MEETING SPACE

## MEETING SET UP OPTIONS