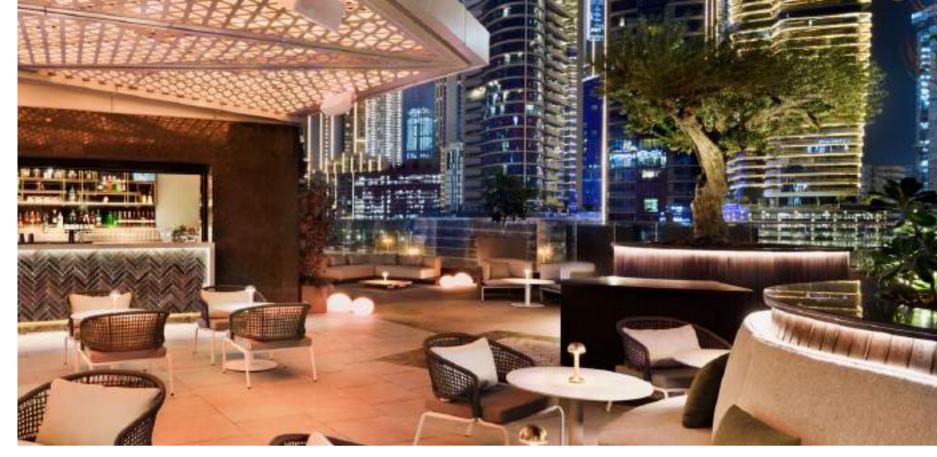

## POOL DECK

Spend your day lounging at our infinity pool to unwind and recharge!

- 25 meter infinity pool
- Daytime cabanas and sunbeds
- Two suspended cabana pods
- Pool deck Orange Feels Bar & Shisha Lounge with poolside service
- Seating covered and outdoor

HOURS OF OPERATION

DAILY 7:00 AM - 8:00 PM