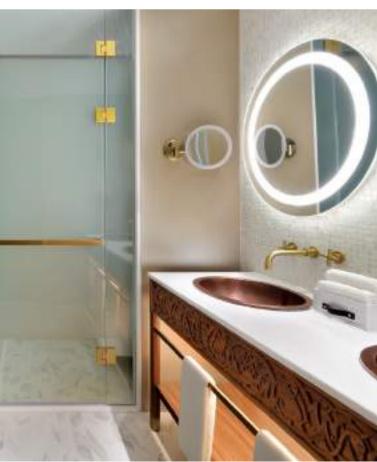

## SLEP WELL, REST EASY

- •MOTHER OF PEARL BATHROOMS
- ·LOCALLY SOURCED AMENITIES
- •FUNKY MOROSO DESIGNER FURNITURE
- •6 USB CHARGING PORTS
- •SMART TV WITH APPS

- ·LIGHT MOOD CONTROLS
- •MASHRABIYA-PATTERN WARDROBE
- •269 ROOMS AND SUITES
- •69 TWINS STANDARD & SUPERIOR ROOMS

- Sound system
- 42-inch Smart TV
- 6 USB charging ports
- Tea maker
- Mother of Pearl bathrooms
- Walk-in shower
- Hairdryer