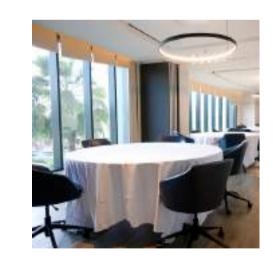

## FLAMINGO

Inject a little more colour to your meetings by joining our flamboyant friend on the walls of this aptly-named room. With his true-life counterpart turning heads just a little way down the water, there's plenty here to keep you conferencing in comfort, with lots of natural light and views over the Creek.

#### **MEETING STYLE**

- Classroom
- Theatre
- Boardroom
- U-Shape
- Cabaret

#### **AMENITIES**

- ProjectorScreen
- Click Share
- Microphone
- Flip Chart

- Pencils & Notepads
- Bottled Water
- Podium
- Wi Fi

#### **CAPACITY**

- 22
- 38
- 20
- 18
- 20

#### **FUNCTIONALITY**

Meetings, Conferences,Audio & Visual

#### LOCATION

• First Floor