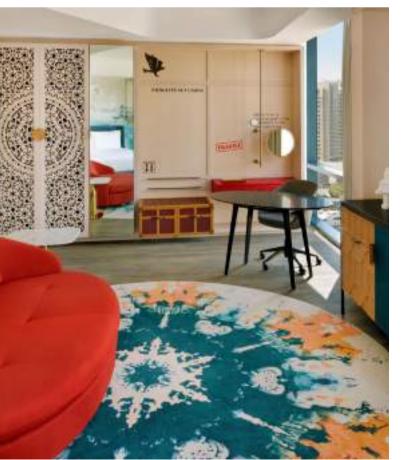

## TIRED OF STRIPPED BACK AND STALE? SO ARE WE...

Every last inch of our space tells a story and our rooms are no exception. From the art on your walls to the tiles in your tub, our rooms reflect the shapes, colours and traditions of the neighbourhood around you alongside all the mod cons you'd expect: comfortable bedding, restorative bathrooms, and a soothing aesthetic to give you some calm away from the crazy.

## STANDARD ROOMS

Kick back in the Creek. Our quirky rooms showcase local design in every detail, with mother of pearl inlaid bathrooms that echo the industry that made the area famous.

Relax in designer Moroso lounge chairs and soak up the sunset with floor to ceiling views of the Creek.

## CORNER SUITE

Up the glam-factor with 40sqm of vibrant play space and lounge among locally sourced artworks. Suites house two unique Moroso designer chairs, mother of pearl inlaid bathrooms with bathtubs, and vibrant views of the pool deck or city skyline from huge floor-to-ceiling windows.