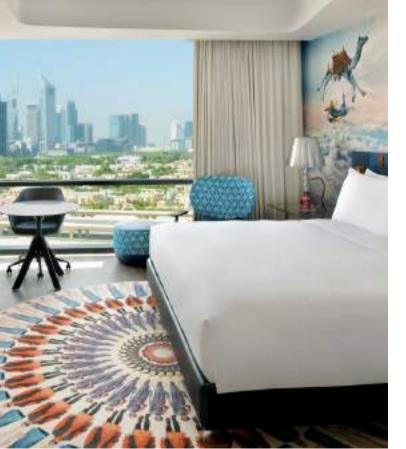

## TIRED OF STRIPPED BACK AND STALE? SO ARE WE...

Every last inch of our space tells a story and our rooms are no exception. From the art on your walls to the tiles in your tub, our rooms reflect the shapes, colours and traditions of the neighbourhood around you alongside all the mod cons you'd expect: comfortable bedding, restorative bathrooms, and a soothing aesthetic to give you some calm away from the crazy.

## STANDARD ROOMS

Kick back in the Creek. Our quirky rooms showcase local design in every detail, with mother of pearl inlaid bathrooms that echo the industry that made the area famous.

Relax in designer Moroso lounge chairs and soak up the sunset with floor to ceiling views of the Creek.

Available in King & Twin Bedding.