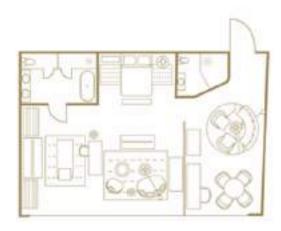

## FLAMINGO

Inject a little more colour to your meetings by joining our flamboyant friend on the walls of this aptly-named room. With his true-life counterpart turning heads just a little way down the water, there's plenty here to keep you conferencing in comfort, with lots of natural light and views over the Creek.

#### **MEETING STYLE**

- Classroom
- Theatre
- Boardroom
- U-Shape
- Cabaret

#### **AMENITIES**

- ProjectorScreen
- Click Share
- Microphone
- Flip Chart

- Pencils & Notepads
- Bottled Water
- Podium
- Wi Fi

#### **CAPACITY**

- 22
- 38
- 20
- 18
- 20

#### **FUNCTIONALITY**

Meetings, Conferences,Audio & Visual

#### LOCATION

• First Floor