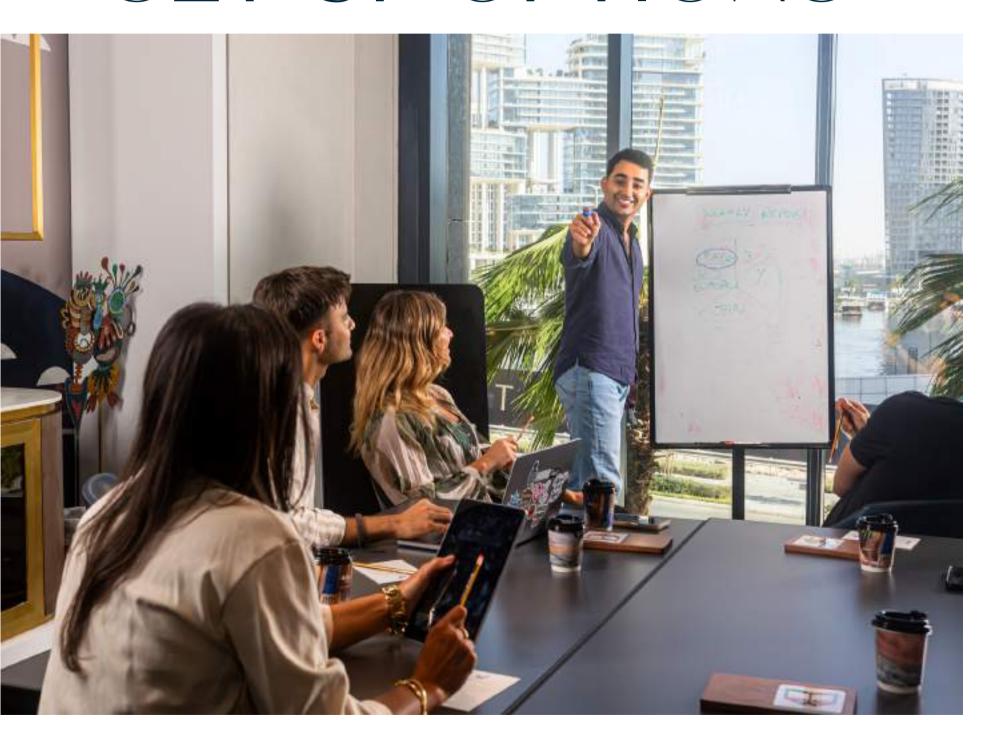

## MEET ON THE CREEK

## FLAMINGO

Inject a little more colour to your meetings by joining our flamboyant friend on the walls of this aptly-named room. With his true-life counterpart turning heads just a little way down the water, there's plenty here to keep you conferencing in comfort, with lots of natural light and views over the Creek.

## FALCON

You'll probably know that falcons are a big deal in Dubai. Here, the iconic companion takes center stage as the star of this smart, contemporary meeting space, with tons of natural light and stimulating views of the Dubai Creek.