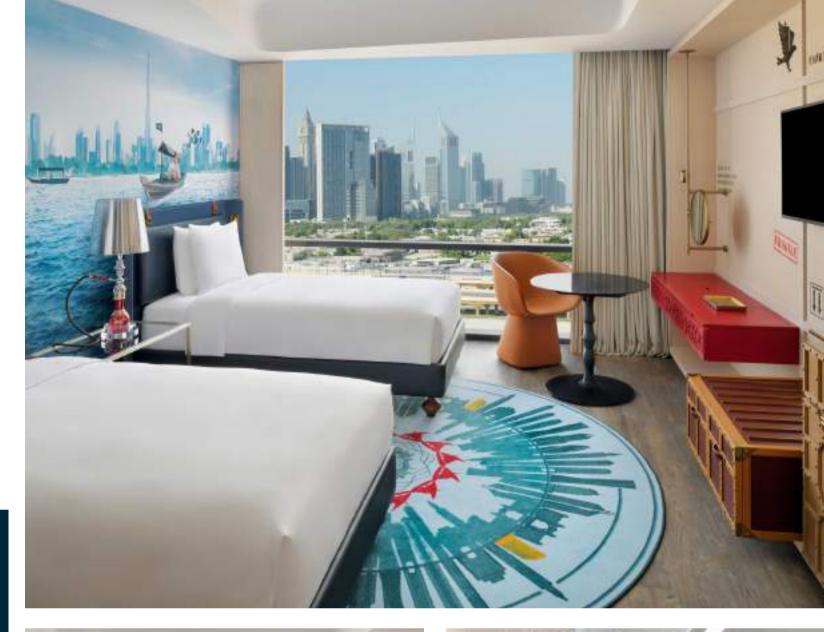

## STANDARD ROOMS

Kick back in the Creek. Our quirky rooms showcase local design in every detail, with mother of pearl inlaid bathrooms that echo the industry that made the area famous.

Relax in designer Moroso lounge chairs and soak up the sunset with floor to ceiling views of the Creek.

Available in King & Twin Bedding.

#### FEATURED AMENITIES

28 sqm. room

High Speed Wi-fi

Spa-style Bathroom

Funky Moroso furniture design

- Blackout curtains
- Floor to ceiling window
- Safety deposit box
- Light mood controls
- Bespoke shisha lamps
- Mashrabiya pattern wardrobe
- Luggage rack

- Sound system
- 42-inch Smart TV
- 6 USB charging ports
- Tea maker
- Mother of Pearl bathrooms
- Walk-in shower
- Hairdryer