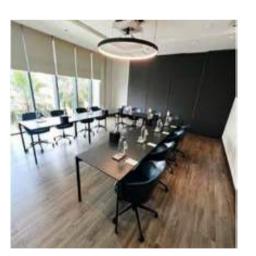

## FLAMINGO

Inject a little more colour to your meetings by joining our flamboyant friend on the walls of this aptly-named room. With his true-life counterpart turning heads just a little way down the water, there's plenty here to keep you conferencing in comfort, with lots of natural light and views over the Creek.

#### **MEETING STYLE**

- Classroom
- Theatre
- Boardroom
- U-Shape
- Cabaret

#### **AMENITIES**

- ProjectorScreen
- Click Share
- Microphone
- Flip Chart

- Pencils & Notepads
- Bottled Water
- Podium
- Wi Fi

#### **CAPACITY**

- 22
- 38
- 20
- 18
- 20

#### **FUNCTIONALITY**

Meetings, Conferences,Audio & Visual

#### LOCATION

• First Floor