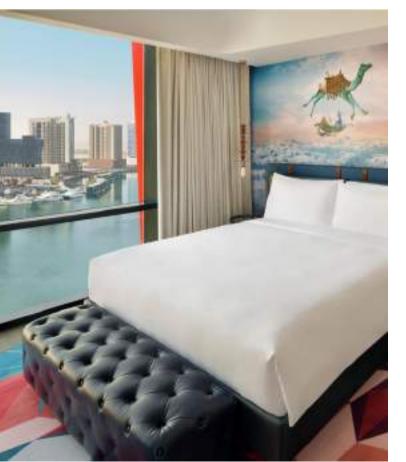

## STANDARD ROOMS

Kick back in the Creek. Our quirky rooms showcase local design in every detail, with mother of pearl inlaid bathrooms that echo the industry that made the area famous.

Relax in designer Moroso lounge chairs and soak up the sunset with floor to ceiling views of the Creek.

Available in King & Twin Bedding.