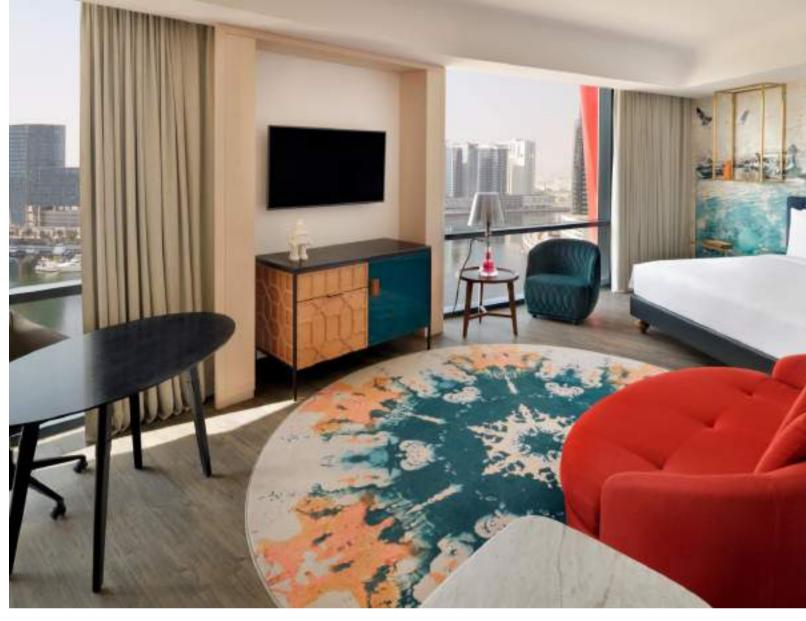

## CORNER SUITE

Up the glam-factor with 40sqm of vibrant play space and lounge among locally sourced artworks. Suites house two unique Moroso designer chairs, mother of pearl inlaid bathrooms with bathtubs, and vibrant views of the pool deck or city skyline from huge floor-to-ceiling windows.

#### FEATURED AMENITIES

40 sqm. room

High Speed Wi-fi

Spa-style Bathroom

Funky Moroso furniture design

- Blackout curtains
- Floor to ceiling window
- Safety deposit box
- Light mood controls
- Bespoke shisha lamps
- Mashrabiya pattern wardrobe
- Luggage rack

- Sound system
- 42-inch Smart TV
- 6 USB charging ports
- Tea maker & Coffee machine
- Mother of Pearl bathrooms
- Walk-in shower & bathtub
- Hairdryer