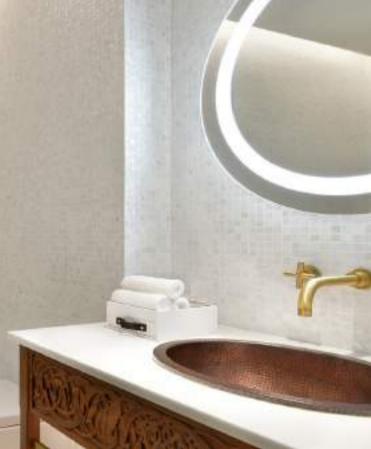

## SLEP WELL, REST EASY

- •MOTHER OF PEARL BATHROOMS
- ·LOCALLY SOURCED AMENITIES
- •FUNKY MOROSO DESIGNER FURNITURE
- •6 USB CHARGING PORTS
- •SMART TV WITH APPS

- ·LIGHT MOOD CONTROLS
- •MASHRABIYA-PATTERN WARDROBE
- •269 ROOMS AND SUITES
- •69 TWINS STANDARD & SUPERIOR ROOMS

- Sound system
- 42-inch Smart TV
- 6 USB charging ports
- Tea maker
- Mother of Pearl bathrooms
- Walk-in shower
- Hairdryer