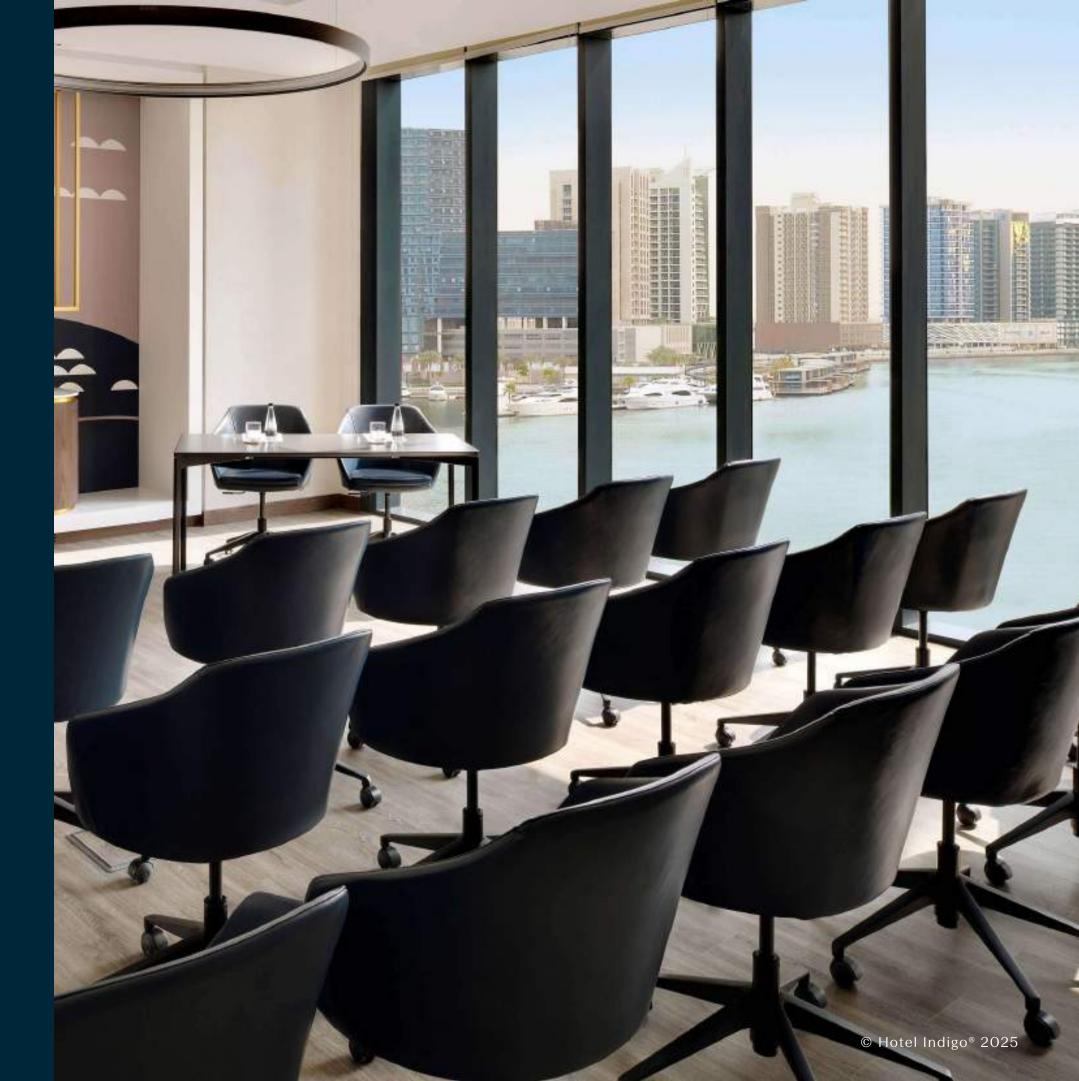

## MEET ON THE CREEK

## FLAMINGO

Inject a little more colour to your meetings by joining our flamboyant friend on the walls of this aptly-named room. With his true-life counterpart turning heads just a little way down the water, there's plenty here to keep you conferencing in comfort, with lots of natural light and views over the Creek.

## FALCON

You'll probably know that falcons are a big deal in Dubai. Here, the iconic companion takes center stage as the star of this smart, contemporary meeting space, with tons of natural light and stimulating views of the Dubai Creek.